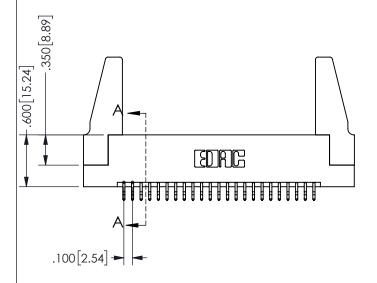

THIS IS A C.A.D. GENERATED DRAWING DO NOT MAKE MANUAL REVISIONS TO MASTER.

ISSUE NUMBER

ORIGINAL

-3.135[79.63] --2.875[73.03] "D" -2.560 65.02 2.400 60.96 -2x Ø.156[3.96] CARD SLOT ACCEPTS .054" [1.37] TO .070"[1.78] <sup>\(\)</sup>

THICK PCB

## .160 4.06 .330[8.38] POINT OF CARD SLOT CONTACT

## SECTION A-A 345-ENG-MASTER

## 345/395 SERIES CARD EDGE CONNECTOR PART NUMBER: 345-046-556-288

YOUR CONNECTION TO QUALITY & SERVICE

**EDAC INC** TORONTO, ONTARIO CANADA

THESE DRAWINGS AND SPECIFICATIONS ARE THE PROPERTY OF EDAC INC.,AND SHALL NOT BE REPRODUCED, OR COPIED OR USED AS THE BASIS FOR THE MANUFACTURE OR SALE OF APPARATUS WITHOUT WRITTEN PERMISSION.

| ACAD REFERENCE NO.  | 345-ENG-MASTER   |
|---------------------|------------------|
| DRAWN: R.STA.MONICA | DATE:MAY.16/2017 |
| CHECKED:            | DATE:            |
| SCALE: NTS          | SHEET 1 OF 2     |
| DRAWING NUMBER      | ISSUE            |
| 345-ENG-MASTER      | 1                |