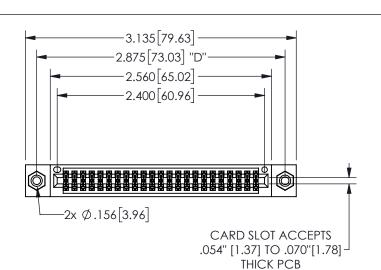

THIS IS A C.A.D. GENERATED DRAWING DO NOT MAKE MANUAL REVISIONS TO MASTER.

ISSUE NUMBER

1 ORIGINAL

.160[4.06] .330[8.38] POINT OF CARD SLOT CONTACT .370 9.4 .200 5.08

## .240[6.1] .600[15.24] 250 [6.35] .100[2.54]

<u>Contact Dimensions:</u> 500-Wire Hole .050x.025(1.27x0.64) - Tail LG=.260(6.60) .100 (2.54) Contact Spacing x .200 (5.08) Row Spacing

| 345/395 SERIES | CARD EDGE CONNECTOR |
|----------------|---------------------|
| PART NUMBER:   | 345-046-500-508     |