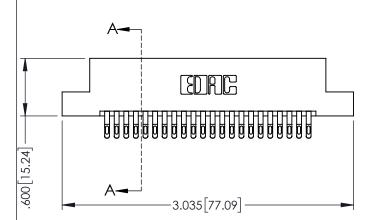

- INSULATOR MATERIAL: THERMOPLASTIC PBT BLACK, UL 94V-0
- CONTACT MATERIAL; COPPER TIN ALLOY CONTACT PLATING: GOLD ON THE MATING AREA, TIN PLATING ON THE CONTACT TAILS, NICKEL UNDERPLATE

| 345/395 SERIES CARD EDGE CONNECTOR PART NUMBER: 345-044-555-207 |          |                                                                                                                                                                                                 | ACAD REFERENCE NO. 345-ENG-MASTER |                |         |           |
|-----------------------------------------------------------------|----------|-------------------------------------------------------------------------------------------------------------------------------------------------------------------------------------------------|-----------------------------------|----------------|---------|-----------|
|                                                                 |          |                                                                                                                                                                                                 | DRAWN:                            | R.STA.MONICA   | DATE:MA | Y.16/2017 |
|                                                                 |          |                                                                                                                                                                                                 | CHECKED:                          |                | DATE:   |           |
| COUR CONNECTION TO                                              | EDAC INC | THESE DRAWINGS AND SPECIFICATIONS ARE THE PROPERTY OF EDAC INC.,AND SHALL NOT BE REPRODUCED,OR COPIED OR USED AS THE BASIS FOR THE MANUFACTURE OR SALE OF APPARATUS WITHOILT WRITTEN PERMISSION | SCALE:                            | 1:1            | SHEET 1 | I OF 2    |
|                                                                 |          |                                                                                                                                                                                                 | DRAWING                           | G NUMBER       |         | ISSUE     |
|                                                                 | CANADA   |                                                                                                                                                                                                 | 3                                 | 345-ENG-MASTER |         | 1         |