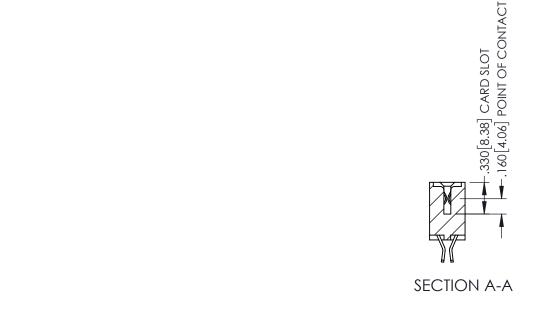

- INSULATOR MATERIAL: THERMOPLASTIC PBT BLACK, UL 94V-0
- CONTACT MATERIAL; COPPER TIN ALLOY CONTACT PLATING: GOLD ON THE MATING AREA, TIN PLATING ON THE CONTACT TAILS, NICKEL UNDERPLATE

| 345/395 SERIES CARD EDGE CONNECTOR PART NUMBER: 345-044-555-207 |          |                                                                                                                                                                                                 | ACAD REFERENCE NO. 345-ENG-MASTER |                |         |           |
|-----------------------------------------------------------------|----------|-------------------------------------------------------------------------------------------------------------------------------------------------------------------------------------------------|-----------------------------------|----------------|---------|-----------|
|                                                                 |          |                                                                                                                                                                                                 | DRAWN:                            | R.STA.MONICA   | DATE:MA | Y.16/2017 |
|                                                                 |          |                                                                                                                                                                                                 | CHECKED:                          |                | DATE:   |           |
| COUR CONNECTION TO                                              | EDAC INC | THESE DRAWINGS AND SPECIFICATIONS ARE THE PROPERTY OF EDAC INC.,AND SHALL NOT BE REPRODUCED,OR COPIED OR USED AS THE BASIS FOR THE MANUFACTURE OR SALE OF APPARATUS WITHOILT WRITTEN PERMISSION | SCALE:                            | 1:1            | SHEET 1 | I OF 2    |
|                                                                 |          |                                                                                                                                                                                                 | DRAWING                           | G NUMBER       |         | ISSUE     |
|                                                                 | CANADA   |                                                                                                                                                                                                 | 3                                 | 345-ENG-MASTER |         | 1         |