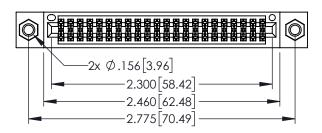

- INSULATOR MATERIAL: THERMOPLASTIC PBT BLACK, UL 94V-0
- CONTACT MATERIAL; COPPER TIN ALLOY CONTACT PLATING: GOLD ON THE MATING AREA, TIN PLATING ON THE CONTACT TAILS, NICKEL UNDERPLATE

| 345/395 SERIES CARD EDGE CONNECTOR PART NUMBER: 345-044-555-207 |          |                                                                                                                                                                                                 | ACAD REFERENCE NO. 345-ENG-MASTER |                |         |           |
|-----------------------------------------------------------------|----------|-------------------------------------------------------------------------------------------------------------------------------------------------------------------------------------------------|-----------------------------------|----------------|---------|-----------|
|                                                                 |          |                                                                                                                                                                                                 | DRAWN:                            | R.STA.MONICA   | DATE:MA | Y.16/2017 |
|                                                                 |          |                                                                                                                                                                                                 | CHECKED:                          |                | DATE:   |           |
| COUR CONNECTION TO                                              | EDAC INC | THESE DRAWINGS AND SPECIFICATIONS ARE THE PROPERTY OF EDAC INC.,AND SHALL NOT BE REPRODUCED,OR COPIED OR USED AS THE BASIS FOR THE MANUFACTURE OR SALE OF APPARATUS WITHOILT WRITTEN PERMISSION | SCALE:                            | 1:1            | SHEET 1 | I OF 2    |
|                                                                 |          |                                                                                                                                                                                                 | DRAWING                           | G NUMBER       |         | ISSUE     |
|                                                                 | CANADA   |                                                                                                                                                                                                 | 3                                 | 345-ENG-MASTER |         | 1         |