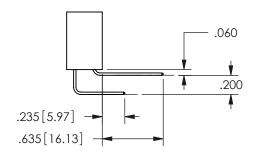

SECTION A-A

| .330[8.38] | .160[4.06]       |
|------------|------------------|
| CARD SLOT  | POINT OF TONTACT |
| .370[9.4]  |                  |

ISSUE NUMBER ORIGINAL

1

**Contact Code 558** 

Contact Code 559

**Contact Code 560** 

INSULATOR MATERIAL: THERMOPLASTIC POLYESTER, UL 94V-0

DAP MATERIAL AVAILABLE UPON REQUEST

CONTACT MATERIAL; COPPER ALLOY

CONTACT PLATING: GOLD ON THE MATING AREA, TIN PLATING ON THE CONTACT TAILS, NICKEL UNDERPLATE