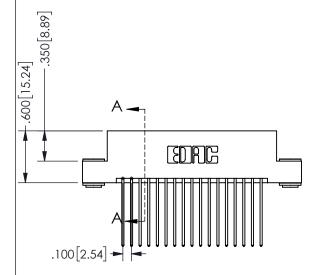

THIS IS A C.A.D. GENERATED DRAWING DO NOT MAKE MANUAL REVISIONS TO MASTER.

ISSUE NUMBER

ORIGINAL

1

THICK PCB

## <u>Contact Dimensions:</u> 541-Wire Wrap .025 Sq.(0.64 Sq.) - Tail LG=.750(19.05) .100 (2.54) Contact Spacing x .200 (5.08) Row Spacing

345/395 SERIES CARD EDGE CONNECTOR PART NUMBER: 345-034-541-203

SECTION A-A

| .330[8.38] | .160[4.06]       |
|------------|------------------|
| CARD SLOT  | POINT OF TONTACT |
| .370[9.4]  |                  |

ISSUE NUMBER ORIGINAL

1

**Contact Code 558** 

Contact Code 559