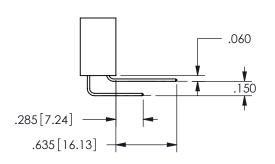

SECTION A-A

| .330[8.38] | .160[4.06]       |
|------------|------------------|
| CARD SLOT  | POINT OF TONTACT |
| .370[9.4]  |                  |

ISSUE NUMBER ORIGINAL

1

**Contact Code 558** 

Contact Code 559

**Contact Code 560** 

INSULATOR MATERIAL: THERMOPLASTIC POLYESTER, UL 94V-0

DAP MATERIAL AVAILABLE UPON REQUEST

CONTACT MATERIAL; COPPER ALLOY

CONTACT PLATING: GOLD ON THE MATING AREA, TIN PLATING ON THE CONTACT TAILS, NICKEL UNDERPLATE