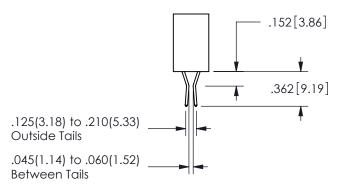

## <u>Contact Dimensions:</u> 541-Wire Wrap .025 Sq.(0.64 Sq.) - Tail LG=.750(19.05) .100 (2.54) Contact Spacing x .200 (5.08) Row Spacing

345/395 SERIES CARD EDGE CONNECTOR PART NUMBER: 345-034-541-203