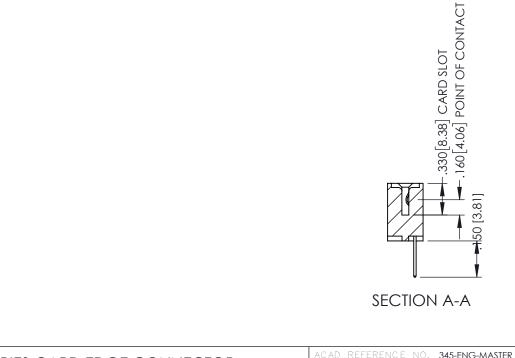

| 345/395 SERIES CARD EDGE CONNECTOR PART NUMBER: 345-014-523-604 |                             |                                                                   | DRAWN: R.STA.MONICA DATE:MAY.16/2017 |        |         |       |
|-----------------------------------------------------------------|-----------------------------|-------------------------------------------------------------------|--------------------------------------|--------|---------|-------|
|                                                                 |                             |                                                                   | CHECKED:                             |        | DATE:   |       |
|                                                                 |                             | THESE DRAWINGS AND SPECIFICATIONS ARE THE PROPERTY OF EDAC INCAND | SCALE:                               | 1:1    | SHEET 1 | OF 2  |
|                                                                 | TORONTO, ONTARIO            | SHALL NOT BE REPRODUCED,OR COPIED  OR USED AS THE BASIS FOR THE   | DRAWING                              | NUMBER |         | ISSUE |
| OUR CONNECTION TO                                               | CANADA<br>QUALITY & SERVICE | MANUFACTURE OR SALE OF APPARATUS WITHOUT WRITTEN PERMISSION.      | 345-ENG-MASTER                       |        |         | 1     |