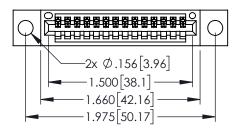

| 345/395 SERIES CARD EDGE CONNECTOR PART NUMBER: 345-014-523-604 |                             |                                                                   | DRAWN: R.STA.MONICA DATE:MAY.16/2017 |        |         |       |
|-----------------------------------------------------------------|-----------------------------|-------------------------------------------------------------------|--------------------------------------|--------|---------|-------|
|                                                                 |                             |                                                                   | CHECKED:                             |        | DATE:   |       |
|                                                                 |                             | THESE DRAWINGS AND SPECIFICATIONS ARE THE PROPERTY OF EDAC INCAND | SCALE:                               | 1:1    | SHEET 1 | OF 2  |
|                                                                 | TORONTO, ONTARIO            | SHALL NOT BE REPRODUCED,OR COPIED  OR USED AS THE BASIS FOR THE   | DRAWING                              | NUMBER |         | ISSUE |
| OUR CONNECTION TO                                               | CANADA<br>QUALITY & SERVICE | MANUFACTURE OR SALE OF APPARATUS WITHOUT WRITTEN PERMISSION.      | 345-ENG-MASTER                       |        |         | 1     |