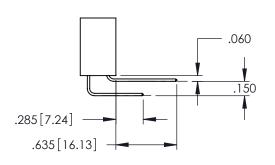

**Contact Code 558** 

Contact Code 559

**Contact Code 560** 

INSULATOR MATERIAL: THERMOPLASTIC POLYESTER, UL 94V-0

DAP MATERIAL AVAILABLE UPON REQUEST

CONTACT MATERIAL; COPPER ALLOY CONTACT PLATING: GOLD ON THE MATING AREA, TIN PLATING ON THE CONTACT TAILS, NICKEL UNDERPLATE

## 345/395 SERIES CARD EDGE CONNECTOR CONTACT CODE 555,556,558,559,560 DIMENSIONS

YOUR CONNECTION TO QUALITY & SERVICE

|   | ACAD REFERENCE NO. 345-ENG-MASTER |                          |  |  |  |  |  |
|---|-----------------------------------|--------------------------|--|--|--|--|--|
|   | DRAWN: R.STA.MONICA               | DATE: <b>MAY.16/2017</b> |  |  |  |  |  |
| , | CHECKED:                          | DATE:                    |  |  |  |  |  |
|   | SCALE: 1:1                        | SHEET 2 OF 2             |  |  |  |  |  |
| D | DRAWING NUMBER                    | ISSUE                    |  |  |  |  |  |