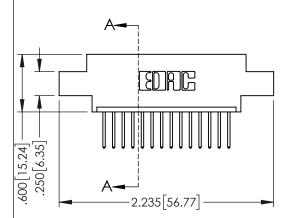

| 345/395 SERIES CARD EDGE CONNECTOR PART NUMBER: 345-014-523-604 |                             |                                                                   | DRAWN: R.STA.MONICA DATE:MAY.16/2017 |        |         |       |
|-----------------------------------------------------------------|-----------------------------|-------------------------------------------------------------------|--------------------------------------|--------|---------|-------|
|                                                                 |                             |                                                                   | CHECKED:                             |        | DATE:   |       |
|                                                                 |                             | THESE DRAWINGS AND SPECIFICATIONS ARE THE PROPERTY OF EDAC INCAND | SCALE:                               | 1:1    | SHEET 1 | OF 2  |
|                                                                 | TORONTO, ONTARIO            | SHALL NOT BE REPRODUCED,OR COPIED  OR USED AS THE BASIS FOR THE   | DRAWING                              | NUMBER |         | ISSUE |
| OUR CONNECTION TO                                               | CANADA<br>QUALITY & SERVICE | MANUFACTURE OR SALE OF APPARATUS WITHOUT WRITTEN PERMISSION.      | 345-ENG-MASTER                       |        |         | 1     |