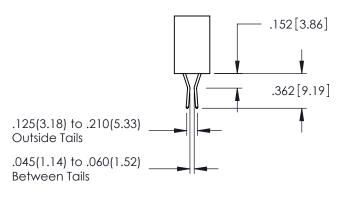

Contact Dimensions: 523-P.C. Tail .025 Sq.(0.64 Sq.) - Tail LG=.390(9.91) .100 (2.54) Contact Spacing x .200 (5.08) Row Spacing

- INSULATOR MATERIAL: THERMOPLASTIC PBT BLACK, UL 94V-0
- CONTACT MATERIAL; COPPER TIN ALLOY CONTACT PLATING: GOLD ON THE MATING AREA, TIN PLATING ON THE CONTACT TAILS, NICKEL UNDERPLATE

| 345/395 SERIES CARD EDGE CONNECTOR PART NUMBER: 345-014-523-604 |                             |                                                                   | DRAWN: R.STA.MONICA DATE:MAY.16/2017 |        |         |       |
|-----------------------------------------------------------------|-----------------------------|-------------------------------------------------------------------|--------------------------------------|--------|---------|-------|
|                                                                 |                             |                                                                   | CHECKED:                             |        | DATE:   |       |
|                                                                 |                             | THESE DRAWINGS AND SPECIFICATIONS ARE THE PROPERTY OF EDAC INCAND | SCALE:                               | 1:1    | SHEET 1 | OF 2  |
|                                                                 | TORONTO, ONTARIO            | SHALL NOT BE REPRODUCED,OR COPIED  OR USED AS THE BASIS FOR THE   | DRAWING                              | NUMBER |         | ISSUE |
| OUR CONNECTION TO                                               | CANADA<br>QUALITY & SERVICE | MANUFACTURE OR SALE OF APPARATUS WITHOUT WRITTEN PERMISSION.      | 345-ENG-MASTER                       |        |         | 1     |