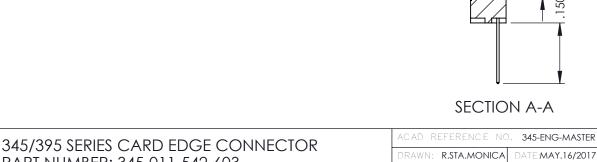

ORIGINAL

-.330[8.38] CARD SLOT ..160[4.06] POINT OF CONTACT

.150 [3.81]

2

- INSULATOR MATERIAL: THERMOPLASTIC PBT BLACK, UL 94V-0
- CONTACT MATERIAL; COPPER TIN ALLOY
   CONTACT PLATING: GOLD ON THE MATING AREA, TIN PLATING ON THE CONTACT TAILS, NICKEL UNDERPLATE

## 345/395 SERIES CARD EDGE CONNECTOR CONTACT CODE 555,556,558,559,560 DIMENSIONS

YOUR CONNECTION TO QUALITY & SERVICE

|   | ACAD REFERENCE NO. 345-ENG-MASTER |                  |  |  |  |  |  |
|---|-----------------------------------|------------------|--|--|--|--|--|
|   | DRAWN: R.STA.MONICA               | DATE:MAY.16/2017 |  |  |  |  |  |
| • | CHECKED:                          | DATE:            |  |  |  |  |  |
|   | SCALE: 1:1                        | SHEET 2 OF 2     |  |  |  |  |  |
| D | DRAWING NUMBER                    | ISSUE            |  |  |  |  |  |