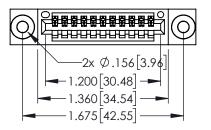

| PARI NUMBER: 345-011-542-603         |                                                                   |                              | R.STA.MONICA | DATE: <b>MA</b> | Y.16/20 |
|--------------------------------------|-------------------------------------------------------------------|------------------------------|--------------|-----------------|---------|
|                                      |                                                                   |                              | CHECKED:     |                 | DATE:   |
| EDAC INC                             | THESE DRAWINGS AND SPECIFICATIONS ARE THE PROPERTY OF EDAC INCAND | SCALE:                       | 1:1          | SHEET '         | l OF    |
| TORONTO, ONTARIO                     | SHALL NOT BE REPRODUCED, OR COPIED OR USED AS THE BASIS FOR THE   | DRAWING                      | NUMBER       |                 | ISSU    |
| YOUR CONNECTION TO QUALITY & SERVICE | MANUFACTURE OR SALE OF APPARATUS                                  | SALE OF APPARATUS 345-ENG-MA |              |                 | 1       |