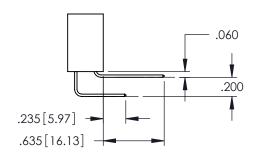

Contact Dimensions: 542-Wire Wrap .025 Sq.(0.64 Sq.) - Tail LG=.645(16.38) .100 (2.54) Contact Spacing x .200 (5.08) Row Spacing

THIS IS A C.A.D. GENERATED DRAWING DO NOT MAKE MANUAL REVISIONS TO MAST

R. C.