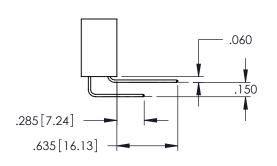

Contact Dimensions: 542-Wire Wrap .025 Sq.(0.64 Sq.) - Tail LG=.645(16.38) .100 (2.54) Contact Spacing x .200 (5.08) Row Spacing

THIS IS A C.A.D. GENERATED DRAWING DO NOT MAKE MANUAL REVISIONS TO MAST

R. C.

ORIGINAL

-.330[8.38] CARD SLOT ..160[4.06] POINT OF CONTACT

.150 [3.81]

2

- INSULATOR MATERIAL: THERMOPLASTIC PBT BLACK, UL 94V-0
- CONTACT MATERIAL; COPPER TIN ALLOY
   CONTACT PLATING: GOLD ON THE MATING AREA, TIN PLATING ON THE CONTACT TAILS, NICKEL UNDERPLATE