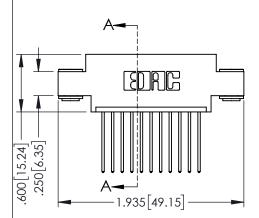

## 345/395 SERIES CARD EDGE CONNECTOR CONTACT CODE 555,556,558,559,560 DIMENSIONS

YOUR CONNECTION TO QUALITY & SERVICE

|   | ACAD REFERENCE NO. 345-ENG-MASTER |                  |  |  |  |  |  |
|---|-----------------------------------|------------------|--|--|--|--|--|
|   | DRAWN: R.STA.MONICA               | DATE:MAY.16/2017 |  |  |  |  |  |
| • | CHECKED:                          | DATE:            |  |  |  |  |  |
|   | SCALE: 1:1                        | SHEET 2 OF 2     |  |  |  |  |  |
| D | DRAWING NUMBER                    | ISSUE            |  |  |  |  |  |