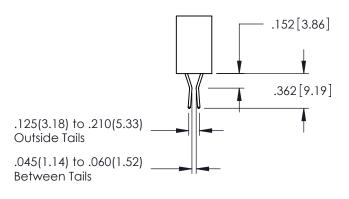

**Contact Code 558** 

Contact Code 559

Contact Code 560

INSULATOR MATERIAL: THERMOPLASTIC POLYESTER, UL 94V-0

DAP MATERIAL AVAILABLE UPON REQUEST

CONTACT MATERIAL; COPPER ALLOY CONTACT PLATING: GOLD ON THE MATING AREA, TIN PLATING ON THE CONTACT TAILS, NICKEL UNDERPLATE

## 345/395 SERIES CARD EDGE CONNECTOR CONTACT CODE 555,556,558,559,560 DIMENSIONS

YOUR CONNECTION TO QUALITY & SERVICE

|   | ACAD REFERENCE NO. 345-ENG-MASTER |                  |  |  |  |  |  |
|---|-----------------------------------|------------------|--|--|--|--|--|
|   | DRAWN: R.STA.MONICA               | DATE:MAY.16/2017 |  |  |  |  |  |
| • | CHECKED:                          | DATE:            |  |  |  |  |  |
|   | SCALE: 1:1                        | SHEET 2 OF 2     |  |  |  |  |  |
| D | DRAWING NUMBER                    | ISSUE            |  |  |  |  |  |