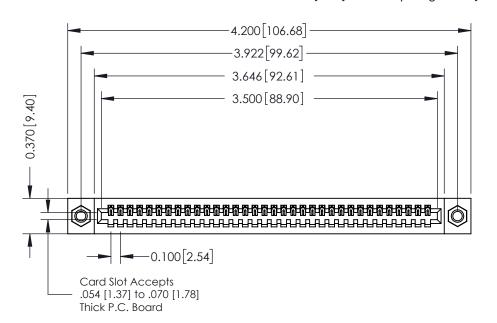

## **See Accompanying Pages for:**

- **Contact Bend Details**
- **Mounting Options**

342 / 392 Card Edge Connector Part Number: 342-034-540-107

YOUR CONNECTION TO QUALITY & SERVICE

342 ENG MASTER J.LEE DATE: OCT. 06/09 SHEET 1 OF 3

342 Assembly

THIS IS A C.A.D. GENERATED DRAWING DO NOT MAKE MANUAL REVISIONS TO MASTER. ISSUE NUMBER

ORIGINAL

1

| 342 / 392 Series Card Edge Connector<br>Contact Bend Detail |                                                                                                                                                                                                  | ACAD REFERENCE NO. 342 ENG MASTER |             |                  |        |
|-------------------------------------------------------------|--------------------------------------------------------------------------------------------------------------------------------------------------------------------------------------------------|-----------------------------------|-------------|------------------|--------|
|                                                             |                                                                                                                                                                                                  | DRAWN:                            | J.LEE       | DATE: OCT. 06/09 |        |
|                                                             |                                                                                                                                                                                                  | CHECKED:                          |             | DATE:            |        |
| TORONTO, ONTARIO                                            | THESE DRAWINGS AND SPECIFICATIONS ARE THE PROPERTY OF EDAC INC. AND SHALL NOT BE REPRODUCED, OR COPIED OR USED AS THE BASIS FOR THE MANUFACTURE OR SALE OF APPARATUS WITHOUT WRITTEN PERMISSION. | SCALE:                            | NTS         | SHEET :          | 2 OF 3 |
|                                                             |                                                                                                                                                                                                  | DRAWING                           | NUMBER      |                  | ISSUE  |
| YOUR CONNECTION TO QUALITY & SERVICE                        |                                                                                                                                                                                                  | 3                                 | 42 Assembly |                  | 1      |