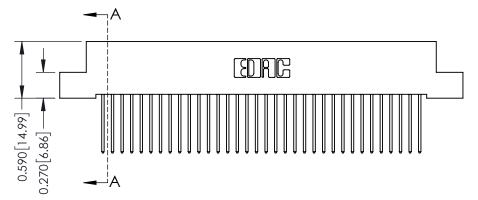

342 Assembly

THIS IS A C.A.D. GENERATED DRAWING DO NOT MAKE MANUAL REVISIONS TO MASTER. ISSUE NUMBER

ORIGINAL

1

| 342 / 392 Series Card Edge Connector<br>Contact Bend Detail |                                                                                                                                                                                                  | ACAD REFERENCE NO. 342 ENG MASTER |             |                  |        |
|-------------------------------------------------------------|--------------------------------------------------------------------------------------------------------------------------------------------------------------------------------------------------|-----------------------------------|-------------|------------------|--------|
|                                                             |                                                                                                                                                                                                  | DRAWN:                            | J.LEE       | DATE: OCT. 06/09 |        |
|                                                             |                                                                                                                                                                                                  | CHECKED:                          |             | DATE:            |        |
| TORONTO, ONTARIO                                            | THESE DRAWINGS AND SPECIFICATIONS ARE THE PROPERTY OF EDAC INC. AND SHALL NOT BE REPRODUCED, OR COPIED OR USED AS THE BASIS FOR THE MANUFACTURE OR SALE OF APPARATUS WITHOUT WRITTEN PERMISSION. | SCALE:                            | NTS         | SHEET :          | 2 OF 3 |
|                                                             |                                                                                                                                                                                                  | DRAWING                           | NUMBER      |                  | ISSUE  |
| YOUR CONNECTION TO QUALITY & SERVICE                        |                                                                                                                                                                                                  | 3                                 | 42 Assembly |                  | 1      |