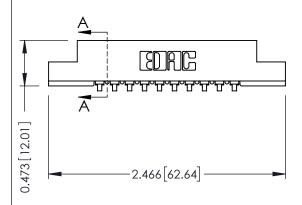

## SECTION A-A

| 307 / 357 Card Edge Connector |
|-------------------------------|
| Part Number: 307-010-457-107  |

**EDAC INC** TORONTO, ONTARIO CANADA

THESE DRAWINGS AND SPECIFICATIONS ARE THE PROPERTY OF EDAC INC.,AND SHALL NOT BE REPRODUCED, OR COPIED OR USED AS THE BASIS FOR THE MANUFACTURE OR SALE OF APPARATUS WITHOUT WRITTEN PERMISSION.