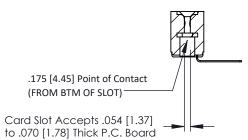

## SECTION A-A

| 307 / 357 Card Edge Connector |
|-------------------------------|
| Part Number: 307-010-457-107  |

**EDAC INC** TORONTO, ONTARIO CANADA

THESE DRAWINGS AND SPECIFICATIONS ARE THE PROPERTY OF EDAC INC.,AND SHALL NOT BE REPRODUCED, OR COPIED OR USED AS THE BASIS FOR THE MANUFACTURE OR SALE OF APPARATUS WITHOUT WRITTEN PERMISSION.