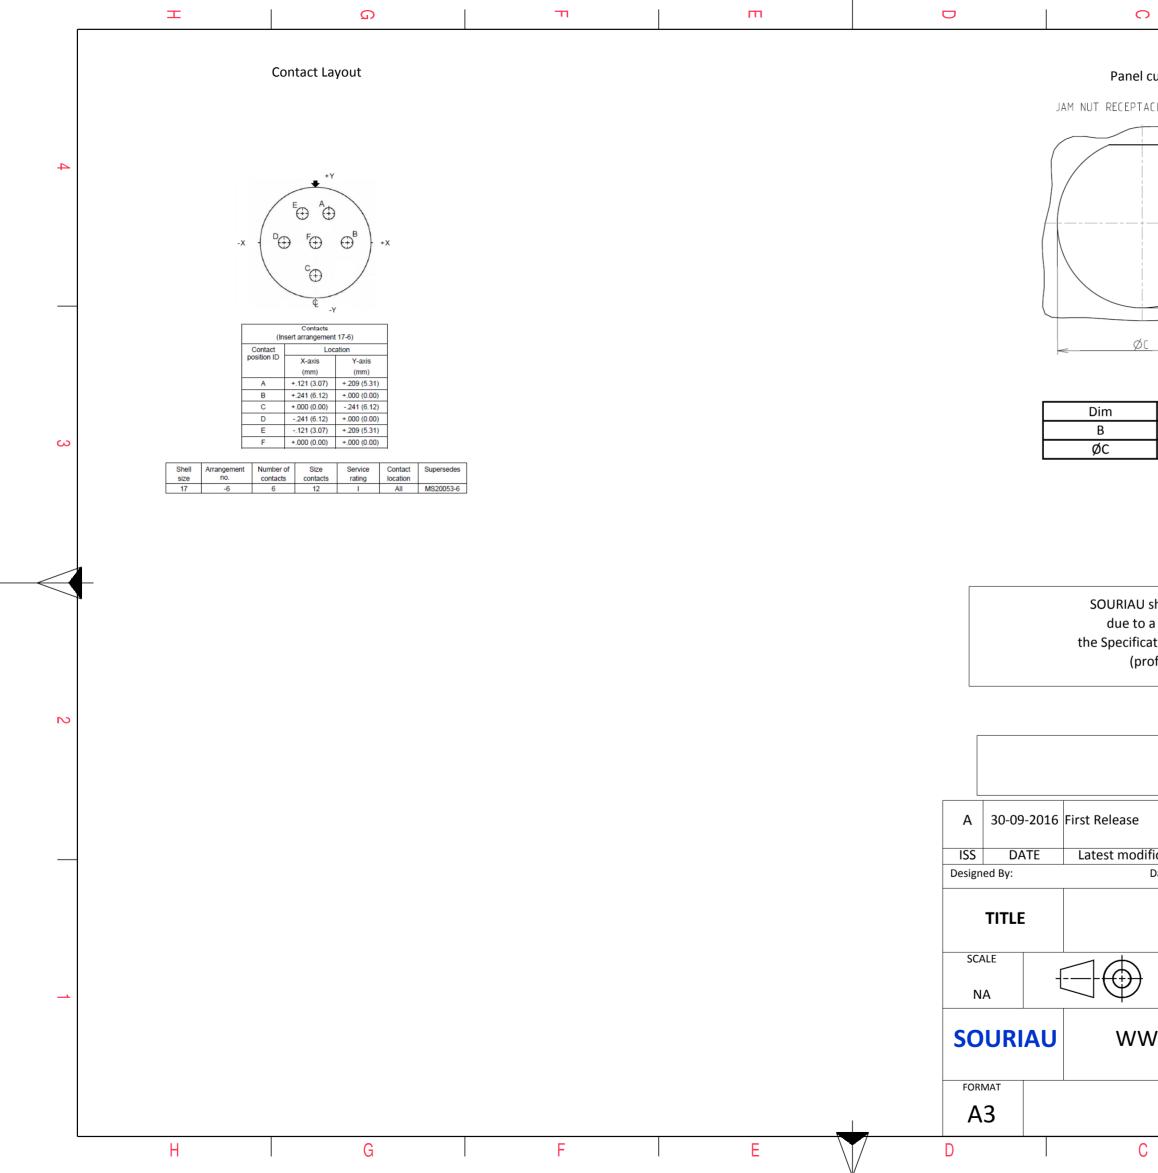

| 0                                                                                                                                                                                                                                                                     |                                         | σ       |                        | Þ              |    |  |
|-----------------------------------------------------------------------------------------------------------------------------------------------------------------------------------------------------------------------------------------------------------------------|-----------------------------------------|---------|------------------------|----------------|----|--|
|                                                                                                                                                                                                                                                                       |                                         |         |                        |                |    |  |
| l cutout                                                                                                                                                                                                                                                              | t                                       |         |                        |                |    |  |
| TACLE (T                                                                                                                                                                                                                                                              | YPE 7)                                  |         |                        |                |    |  |
|                                                                                                                                                                                                                                                                       |                                         |         |                        |                | 4  |  |
|                                                                                                                                                                                                                                                                       |                                         |         |                        |                |    |  |
|                                                                                                                                                                                                                                                                       | Nominal<br>0.73+0/-0.25<br>2.01+0.25/-0 |         |                        |                | 3  |  |
| U shall not be liable for any non-conformity or damage<br>o a use of the Products which does not comply with<br>cations issued by either of the Parties or by a third party<br>professional recommendation, technical notice.)<br>Country Jurisdiction & Control List |                                         |         |                        |                |    |  |
|                                                                                                                                                                                                                                                                       | FF                                      | {       | Not Listed             |                | 2  |  |
| PN: 8D717W06AD                                                                                                                                                                                                                                                        |                                         |         |                        |                |    |  |
|                                                                                                                                                                                                                                                                       |                                         |         |                        |                |    |  |
| dificatio<br>Date:                                                                                                                                                                                                                                                    | n - by                                  |         | CUSTOMER               | MOD<br>DRAWING | N° |  |
| Aluminium Receptacle 8D series                                                                                                                                                                                                                                        |                                         |         |                        |                |    |  |
| )                                                                                                                                                                                                                                                                     | General linear<br>Tolerances:<br>±      |         | NPRDS / F<br><b>85</b> |                | 1  |  |
| WW.SOURIAU.COM       This document is the property of SOURIAU         it must not be reproduced or communicated without permission                                                                                                                                    |                                         |         |                        |                |    |  |
| SOURIAU DRG N°                                                                                                                                                                                                                                                        |                                         |         |                        | SHEE           | т  |  |
|                                                                                                                                                                                                                                                                       |                                         | V06AD-C |                        | 2/2            |    |  |
| С                                                                                                                                                                                                                                                                     |                                         | В       |                        | Α              |    |  |
|                                                                                                                                                                                                                                                                       |                                         |         |                        |                |    |  |