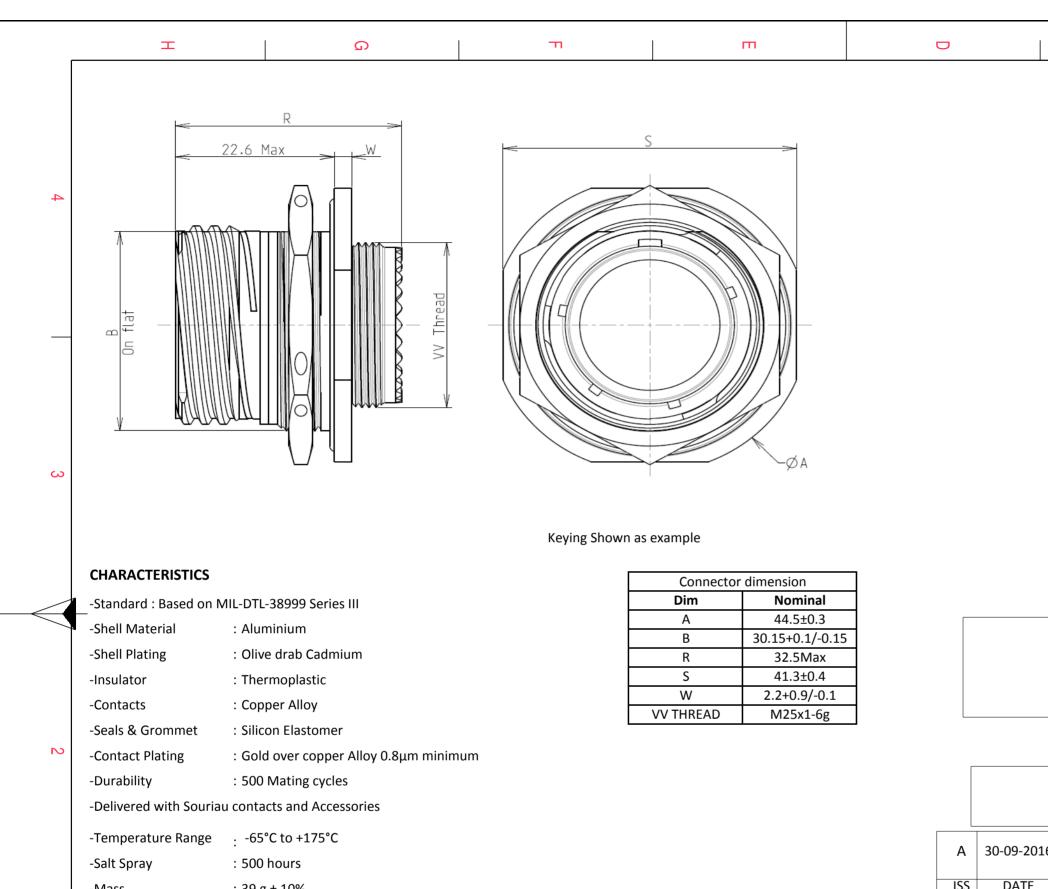

| I                                                                                                                                                                                                                                                                                                                                                                                                                                                                                                                                                                                                                                                                                                                                                                                                                                                                                                                                                                                                                                                                                  | т m               |                                                                                                                                                                                                                                                                                                                                                                                                                                                                                                                                                                                                                                                                                                                                                                                                                                                                                                                                                                                                                                                                                                                                                                                                                                                                                                                                                                                                                                                                                                                                                                                                                                                                                                                                                                                                                                                                                                                                                                                                                                                                                                                | ₿ >   |  |
|------------------------------------------------------------------------------------------------------------------------------------------------------------------------------------------------------------------------------------------------------------------------------------------------------------------------------------------------------------------------------------------------------------------------------------------------------------------------------------------------------------------------------------------------------------------------------------------------------------------------------------------------------------------------------------------------------------------------------------------------------------------------------------------------------------------------------------------------------------------------------------------------------------------------------------------------------------------------------------------------------------------------------------------------------------------------------------|-------------------|----------------------------------------------------------------------------------------------------------------------------------------------------------------------------------------------------------------------------------------------------------------------------------------------------------------------------------------------------------------------------------------------------------------------------------------------------------------------------------------------------------------------------------------------------------------------------------------------------------------------------------------------------------------------------------------------------------------------------------------------------------------------------------------------------------------------------------------------------------------------------------------------------------------------------------------------------------------------------------------------------------------------------------------------------------------------------------------------------------------------------------------------------------------------------------------------------------------------------------------------------------------------------------------------------------------------------------------------------------------------------------------------------------------------------------------------------------------------------------------------------------------------------------------------------------------------------------------------------------------------------------------------------------------------------------------------------------------------------------------------------------------------------------------------------------------------------------------------------------------------------------------------------------------------------------------------------------------------------------------------------------------------------------------------------------------------------------------------------------------|-------|--|
| 22.6 Max                                                                                                                                                                                                                                                                                                                                                                                                                                                                                                                                                                                                                                                                                                                                                                                                                                                                                                                                                                                                                                                                           | <image/> <image/> | Image: constraint of the second sec | Imple |  |
| CHARACTERISTICS       Connector dimension         -Standard : Based on MIL-DTI-38999 Series III <ul> <li>Shell Material : Aluminium</li> <li>Shell Material : Aluminium</li> <li>Shell Material : Aluminium</li> <li>Shell Plating : Olive drab Cadmium</li> <li>Insulator : Thermoplastic</li> <li>Contacts : Copper Alloy</li> <li>Soud At 1.320.4</li> <li>VV THREAD M25x1-6g</li> </ul> SOURIAU shall not be liable for any non-conformity or damage due to a use of the Products which does not comply with the Specifications issued by either of the Parties or by a third party (professional recommendation, technical notice.)           - Contact Plating : Gold over copper Alloy 0.8µm minimum <ul> <li>Our at Plating : Gold over copper Alloy 0.8µm minimum</li> <li>Our at Plating : Gold over copper Alloy 0.8µm minimum</li> <li>Ourset it soud accessories</li> <li>Temperature Range : -65°C to +175°C</li> <li>Salt Spray : S00 hours</li> <li>Mass : 39 g ± 10%</li> </ul> Sour at 10 first Release <ul> <li>Not Diffication - by</li> <li>MOD N*</li> </ul> |                   |                                                                                                                                                                                                                                                                                                                                                                                                                                                                                                                                                                                                                                                                                                                                                                                                                                                                                                                                                                                                                                                                                                                                                                                                                                                                                                                                                                                                                                                                                                                                                                                                                                                                                                                                                                                                                                                                                                                                                                                                                                                                                                                |       |  |
| Mass                                                                                                                                                                                                                                                                                                                                                                                                                                                                                                                                                                                                                                                                                                                                                                                                                                                                                                                                                                                                                                                                               |                   |                                                                                                                                                                                                                                                                                                                                                                                                                                                                                                                                                                                                                                                                                                                                                                                                                                                                                                                                                                                                                                                                                                                                                                                                                                                                                                                                                                                                                                                                                                                                                                                                                                                                                                                                                                                                                                                                                                                                                                                                                                                                                                                |       |  |