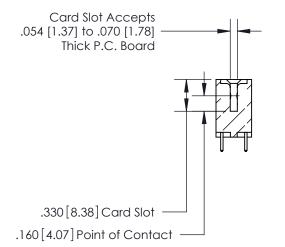

**Contact Code 560** 

INSULATOR MATERIAL: THERMOPLASTIC POLYESTER, UL 94V-0 CONTACT MATERIAL; COPPER, NICKEL, TIN ALLOY CA-725 CONTACT PLATING: GOLD ON THE MATING AREA, TIN-LEAD ON THE CONTACT TAILS, NICKEL UNDERPLATE

**Contact Code 558** 

## 846/896 SERIES HIGH TEMP CARD EDGE CONNECTOR CONTACT CODE 555,556,558,559,560 DIMENSIONS

.150 [3.81]

YOUR CONNECTION TO QUALITY & SERVICE

**Contact Code 559** 

**EDAC INC** TORONTO, ONTARIO CANADA

THESE DRAWINGS AND SPECIFICATIONS ARE THE PROPERTY OF EDAC INC.,AND SHALL NOT BE REPRODUCED, OR COPIED OR USED AS THE BASIS FOR THE MANUFACTURE OR SALE OF APPARATUS WITHOUT WRITTEN PERMISSION.