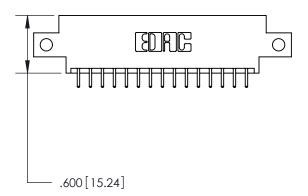

846-FNG-MASTER

THIS IS A C.A.D. GENERATED DRAWING DO NOT MAKE MANUAL REVISIONS TO MASTER.

ISSUE NUMBER

.165[4.19]

.375 [9.54]

ORIGINAL

1

.060 [1.52] .125(3.18) to .210(5.33) **Outside Tails** .125(3.18) to .210(5.33) **Outside Tails** 