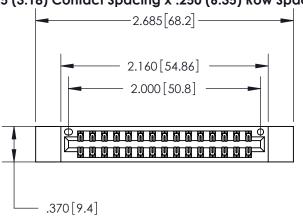

Contact Dimensions: 521-P.C. Tail .025 Sq. (0.64 Sq.) - Tail LG. =.150 (3.81) .125 (3.18) Contact Spacing x .250 (6.35) Row Spacing

INSULATOR MATERIAL: THERMOPLASTIC POLYESTER, UL 94V-0 CONTACT MATERIAL; COPPER, NICKEL, TIN ALLOY CA-725 CONTACT PLATING: GOLD ON THE MATING AREA, TIN-LEAD ON THE CONTACT TAILS, NICKEL UNDERPLATE

THIS IS A C.A.D. GENERATED DRAWING DO NOT MAKE MANUAL REVISIONS TO MASTER.

ISSUE NUMBER

1

ORIGINAL

ACAD REFERENCE NO

846/896 SERIES HIGH TEMP CARD EDGE CONNECTOR PART NUMBER: 896-030-521-812

**EDAC INC** TORONTO, ONTARIO CANADA