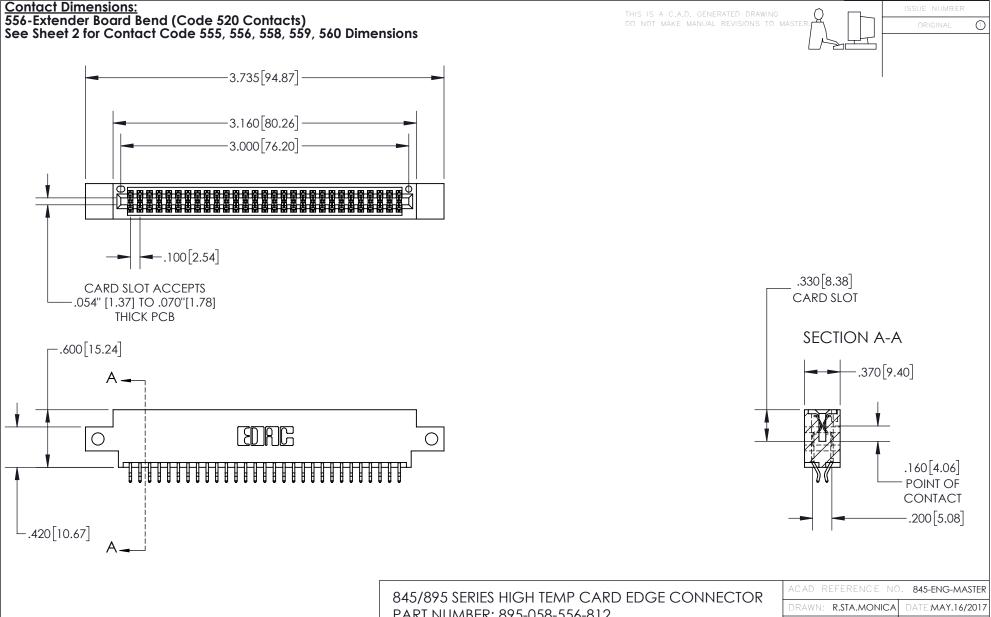

- INSULATOR MATERIAL: THERMOPLASTIC, UL 94V-0
- CONTACT MATERIAL; COPPER TIN ALLOY
  CONTACT PLATING: GOLD ON THE MATING AREA, TIN PLATING
  ON THE CONTACT TAILS, NICKEL UNDERPLATE

PART NUMBER: 895-058-556-812