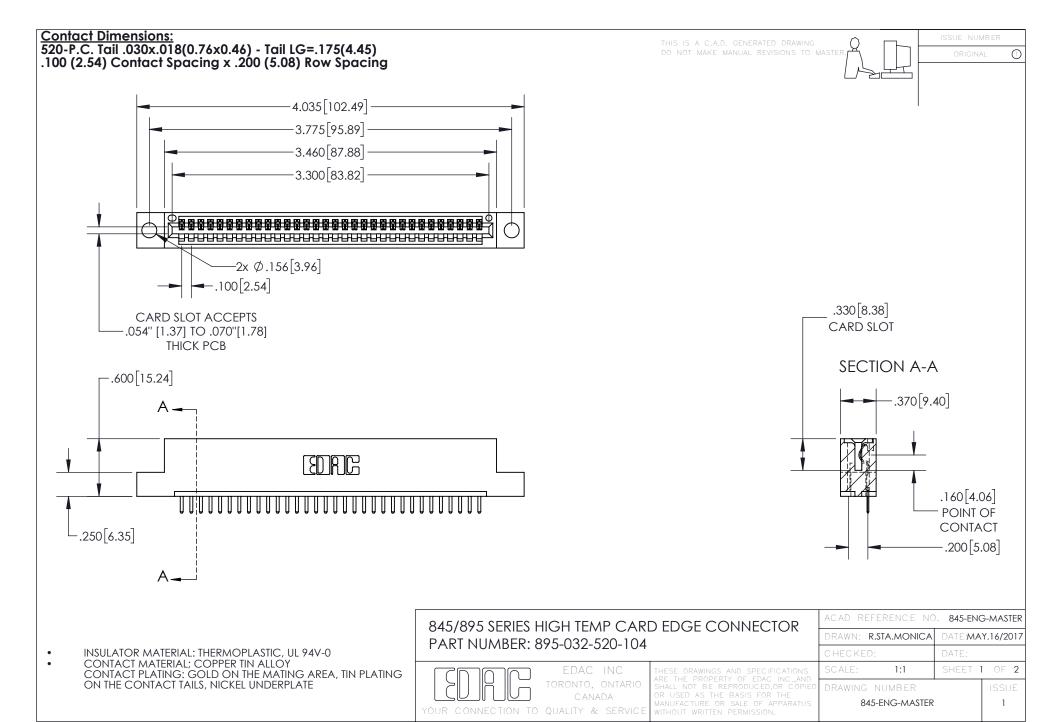

INSULATOR MATERIAL: THERMOPLASTIC POLYESTER, UL 94V-0 DAP MATERIAL AVAILABLE UPON REQUEST

**Contact Code 558** 

CONTACT MATERIAL; COPPER ALLOY CONTACT PLATING: GOLD ON THE MATING AREA, TIN PLATING ON THE CONTACT TAILS, NICKEL UNDERPLATE

## 845/895 SERIES HIGH TEMP CARD EDGE CONNECTOR CONTACT CODE 555,556,558,559,560 DIMENSIONS

YOUR CONNECTION TO QUALITY & SERVICE

Contact Code 559

|   | ACAD REFERENCE NO. 845-ENG-MASTER |                  |  |
|---|-----------------------------------|------------------|--|
|   | DRAWN: R.STA.MONICA               | DATE:MAY.16/2017 |  |
|   | CHECKED:                          | DATE:            |  |
|   | SCALE: 1:1                        | SHEET 2 OF 2     |  |
| D | DRAWING NUMBER                    | ISSUE            |  |

Contact Code 560

845-ENG-MASTER