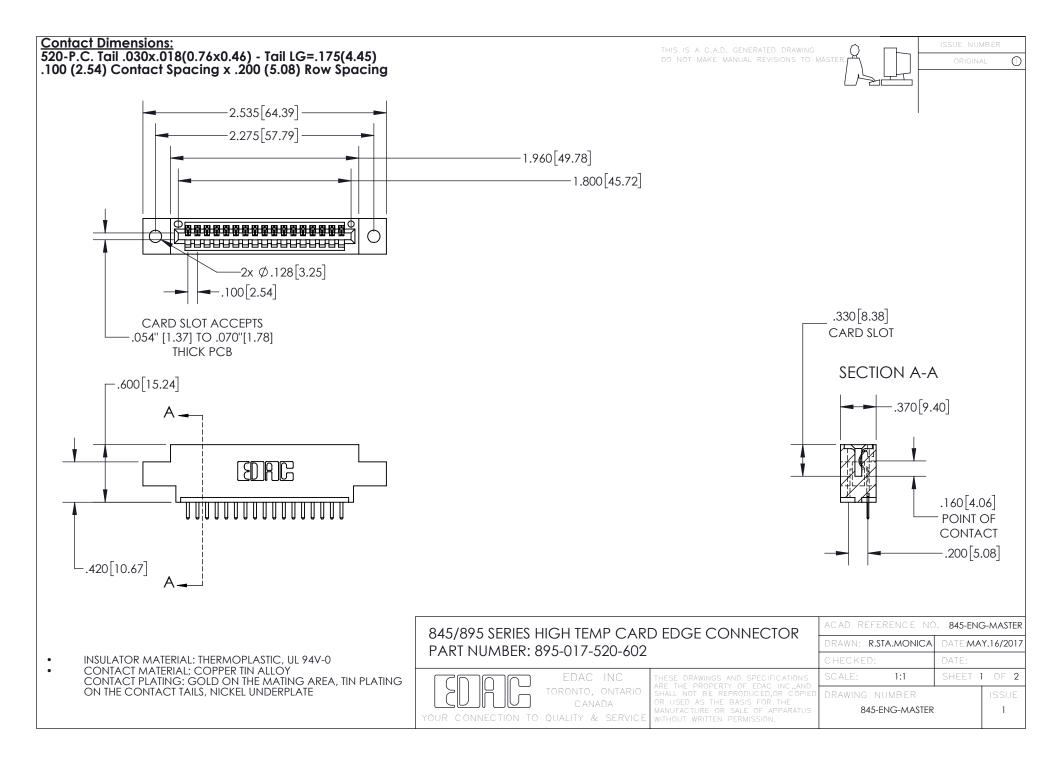

INSULATOR MATERIAL: THERMOPLASTIC POLYESTER, UL 94V-0 DAP MATERIAL AVAILABLE UPON REQUEST

**Contact Code 558** 

CONTACT MATERIAL; COPPER ALLOY CONTACT PLATING: GOLD ON THE MATING AREA, TIN PLATING ON THE CONTACT TAILS, NICKEL UNDERPLATE

## 845/895 SERIES HIGH TEMP CARD EDGE CONNECTOR CONTACT CODE 555,556,558,559,560 DIMENSIONS

YOUR CONNECTION TO QUALITY & SERVICE

Contact Code 559

|   | ACAD REFERENCE NO. 845-ENG-MASTER |                  |  |
|---|-----------------------------------|------------------|--|
|   | DRAWN: R.STA.MONICA               | DATE:MAY.16/2017 |  |
|   | CHECKED:                          | DATE:            |  |
|   | SCALE: 1:1                        | SHEET 2 OF 2     |  |
| D | DRAWING NUMBER                    | ISSUE            |  |

Contact Code 560