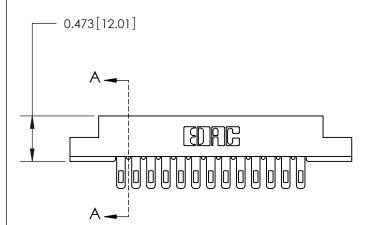

## **Contact Detail**

Wire Hole .087x.013(2.21x0.33) - Tail LG=.282(7.16) .156 [3.96] Contact Spacing x .200 [5.08] Row Spacing

**SECTION A-A** 

.095 [2.41] Point of Contact (Measured from bottom of Card Slot)