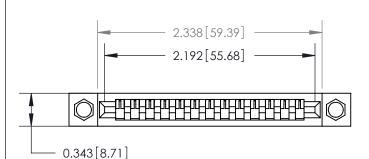

## **Mounting Option**

.156 (3.96) Dia. Mounting Holes

## **Contact Detail**

Wire Hole .087x.013(2.21x0.33) - Tail LG=.282(7.16) .156 [3.96] Contact Spacing x .200 [5.08] Row Spacing







**SECTION A-A** 

.095 [2.41] Point of Contact (Measured from bottom of Card Slot)



Card Slot Accepts .054 [1.37] to .070 [1.78] Thick P.C. Board

**See Accompanying Page for:** 

**Contact Bend Details** 

807/857 Series High Temp Card Edge Connector Part Number: 857-013-405-104



| ACAD REFERENCE NO. 807 ENG MASTER |                  |
|-----------------------------------|------------------|
| DRAWN: J.LEE                      | DATE: AUG. 11/09 |
| CHECKED:                          | DATE:            |
| SCALE: NTS                        | SHEET 1 OF 2     |
| DRAWING NUMBER                    | ISSUE            |

807 Assembly