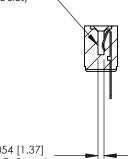

Card Slot Accepts .054 [1.37] to .070 [1.78] Thick P.C. Board

**See Accompanying Page for:** 

**Contact Bend Details** 

807/857 Series High Temp Card Edge Connector Part Number: 857-013-405-104

| ACAD REFERENCE NO. 807 ENG MASTER |                  |
|-----------------------------------|------------------|
| DRAWN: J.LEE                      | DATE: AUG. 11/09 |
| CHECKED:                          | DATE:            |
| SCALE: NTS                        | SHEET 1 OF 2     |
| DRAWING NUMBER                    | ISSUE            |