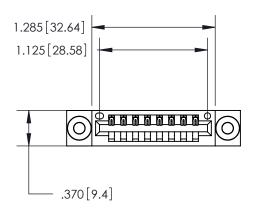

<u>Contact Dimensions:</u> 520-P.C. Tail .030x.018 (0.76x0.46) - Tail LG. = .175 (4.45) .125 (3.18) Contact Spacing x .250 (6.35) Row Spacing

INSULATOR MATERIAL: THERMOPLASTIC POLYESTER, UL 94V-0 CONTACT MATERIAL; COPPER, NICKEL, TIN ALLOY CA-725

CONTACT PLATING: GOLD ON THE MATING AREA, TIN-LEAD ON THE CONTACT TAILS, NICKEL UNDERPLATE

THIS IS A C.A.D. GENERATED DRAWING DO NOT MAKE MANUAL REVISIONS TO MASTER.

ISSUE NUMBER ORIGINAL

846/896 SERIES HIGH TEMP CARD EDGE CONNECTOR PART NUMBER: 846-008-520-103