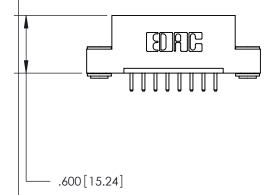

THIS IS A C.A.D. GENERATED DRAWING DO NOT MAKE MANUAL REVISIONS TO MASTER.

ISSUE NUMBER

.165[4.19]

.375 [9.54]

ORIGINAL

1

.060 [1.52] .125(3.18) to .210(5.33) **Outside Tails** .125(3.18) to .210(5.33) **Outside Tails** 