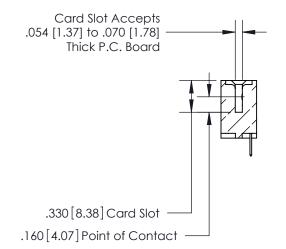

**Contact Code 560** 

INSULATOR MATERIAL: THERMOPLASTIC POLYESTER, UL 94V-0 CONTACT MATERIAL; COPPER, NICKEL, TIN ALLOY CA-725 CONTACT PLATING: GOLD ON THE MATING AREA, TIN-LEAD ON THE CONTACT TAILS, NICKEL UNDERPLATE

**Contact Code 558** 

## 846/896 SERIES HIGH TEMP CARD EDGE CONNECTOR CONTACT CODE 555,556,558,559,560 DIMENSIONS

.150 [3.81]

YOUR CONNECTION TO QUALITY & SERVICE

**Contact Code 559** 

**EDAC INC** TORONTO, ONTARIO CANADA

THESE DRAWINGS AND SPECIFICATIONS ARE THE PROPERTY OF EDAC INC.,AND SHALL NOT BE REPRODUCED, OR COPIED OR USED AS THE BASIS FOR THE MANUFACTURE OR SALE OF APPARATUS WITHOUT WRITTEN PERMISSION.