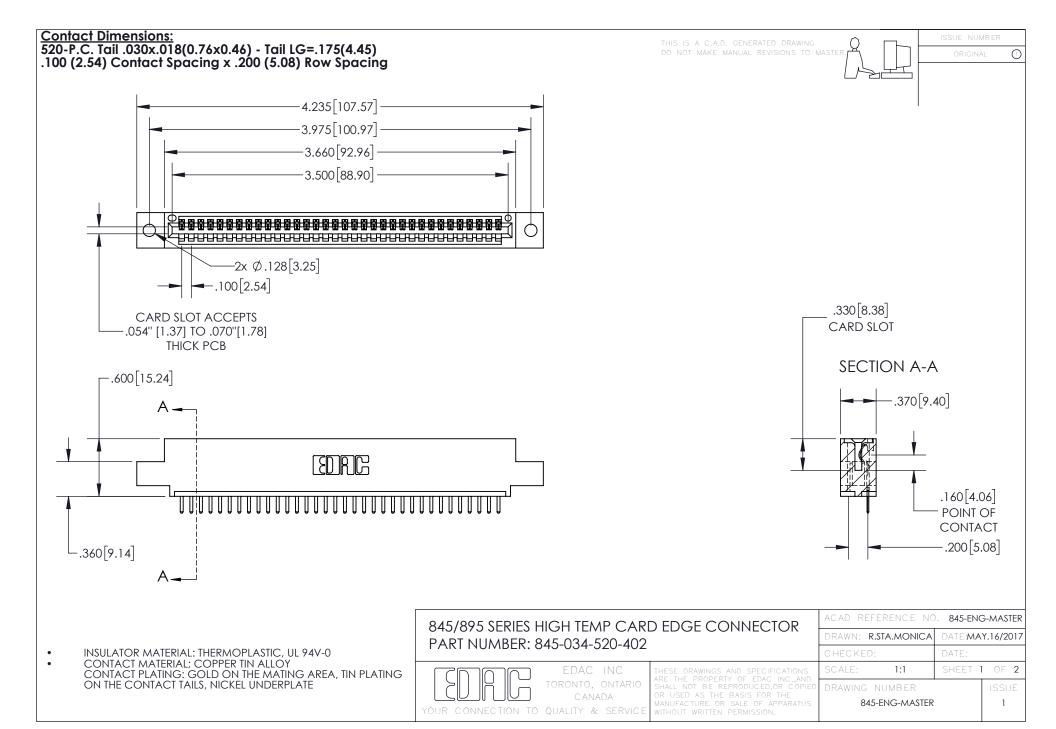

## 845/895 SERIES HIGH TEMP CARD EDGE CONNECTOR CONTACT CODE 555,556,558,559,560 DIMENSIONS

YOUR CONNECTION TO QUALITY & SERVICE

Contact Code 559

|   | ACAD REFERENCE NO. 845-ENG-MASTER |                  |  |
|---|-----------------------------------|------------------|--|
|   | DRAWN: R.STA.MONICA               | DATE:MAY.16/2017 |  |
|   | CHECKED:                          | DATE:            |  |
|   | SCALE: 1:1                        | SHEET 2 OF 2     |  |
| D | DRAWING NUMBER                    | ISSUE            |  |