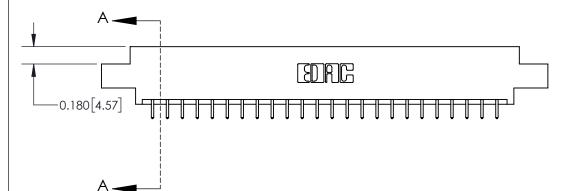

ISSUE NUMBER

ORIGINAL

**See Accompanying Page for:** 

**Contact Bend Details** 

837/887 Series High Temp Card Edge Connector Part Number: 837-048-521-804

YOUR CONNECTION TO QUALITY & SERVICE

**EDAC INC** TORONTO, ONTARIO CANADA

ISSUE NUMBER

ORIGINAL

1

| 837/887 Series High Temp Card Edge Connector<br>Contact Bend Detail |                                                                       | ACAD REFERENCE NO. | 837 ENG MASTER   |       |
|---------------------------------------------------------------------|-----------------------------------------------------------------------|--------------------|------------------|-------|
|                                                                     |                                                                       | DRAWN: J.LEE       | DATE: OCT. 06/09 |       |
|                                                                     |                                                                       | CHECKED:           | DATE:            |       |
| EDAC INC THESE DRAWINGS AND SPECIFICATIONS                          | SCALE: NTS                                                            | SHEET              | 2 <b>OF</b> 2    |       |
| TORONTO, ONTARIO                                                    | CANADA  OR USED AS THE BASIS FOR THE MANUFACTURE OR SALE OF APPARATUS | DRAWING NUMBER     | •                | ISSUE |
| YOUR CONNECTION TO QUALITY & SERVICE                                |                                                                       | 837 Assembly       |                  | 1     |