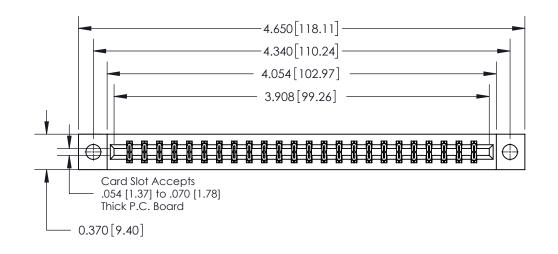

**Mounting Option** 

04-.156 (3.96) Dia. Mounting Holes

## **Contact Detail**

521-P.C. Tail .025 Sq.(0.64 Sq.) - Tail LG=.150(3.81)

.156 [3.96] Contact Spacing x .200 [5.08] Row Spacing

THIS IS A C.A.D. GENERATED DRAWING DO NOT MAKE MANUAL REVISIONS TO MASTER.

ISSUE NUMBER

ORIGINAL

**See Accompanying Page for:** 

**Contact Bend Details** 

837/887 Series High Temp Card Edge Connector Part Number: 837-048-521-804

YOUR CONNECTION TO QUALITY & SERVICE

**EDAC INC** TORONTO, ONTARIO CANADA