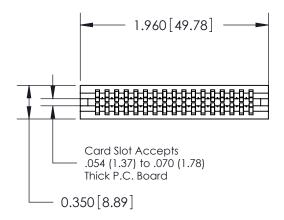

THIS IS A C.A.D. GENERATED DRAWING DO NOT MAKE MANUAL REVISIONS TO MASTER.

ORIGINAL

745-ENG MASTER

DATE: MAY 04/09

SHEET 1 OF 2

ISSUE

DATE:

Contact Information
540-Wire Wrap, Regular Point - Tail LG.=.560(14.22)
.100" (2.54mm) Contact Spacing x .200" (5.08mm) Row Spacing