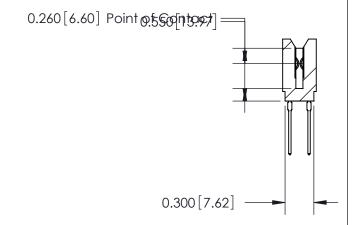

THIS IS A C.A.D. GENERATED DRAWING DO NOT MAKE MANUAL REVISIONS TO MASTER.

ORIGINAL

745-ENG MASTER

DATE: MAY 04/09

SHEET 1 OF 2

ISSUE

DATE:

Contact Information
540-Wire Wrap, Regular Point - Tail LG.=.560(14.22)
.100" (2.54mm) Contact Spacing x .200" (5.08mm) Row Spacing