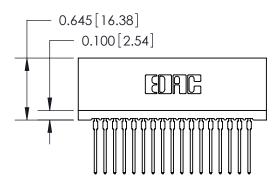

THIS IS A C.A.D. GENERATED DRAWING DO NOT MAKE MANUAL REVISIONS TO MASTER.

ORIGINAL

745-ENG MASTER

DATE: MAY 04/09

SHEET 1 OF 2

ISSUE

DATE:

Contact Information
540-Wire Wrap, Regular Point - Tail LG.=.560(14.22)
.100" (2.54mm) Contact Spacing x .200" (5.08mm) Row Spacing

|  | 745 Series Ultra-Mate Card Edge Connector - Press Fit<br>Part Number: 745-034-540-206 |                          |                                                                                                                                                                                                 | ACAD REFERENCE NO. |       |   |
|--|---------------------------------------------------------------------------------------|--------------------------|-------------------------------------------------------------------------------------------------------------------------------------------------------------------------------------------------|--------------------|-------|---|
|  |                                                                                       |                          |                                                                                                                                                                                                 | DRAWN:             | J.LEE | [ |
|  |                                                                                       |                          |                                                                                                                                                                                                 | CHECKED:           |       | [ |
|  | YOUR CONNECTION TO                                                                    | EDAC INC                 | THESE DRAWINGS AND SPECIFICATIONS ARE THE PROPERTY OF EDAC INC.,AND SHALL NOT BE REPRODUCED,OR COPIED OR USED AS THE BASIS FOR THE MANUFACTURE OR SALE OF APPARATUS WITHOUT WRITTEN PERMISSION. | SCALE:             |       | 5 |
|  |                                                                                       | TORONTO, ONTARIO         |                                                                                                                                                                                                 | DRAWING NUMBER     |       |   |
|  |                                                                                       | CANADA OUALITY & SERVICE |                                                                                                                                                                                                 | 745-ENG MASTER     |       | ₹ |
|  |                                                                                       |                          |                                                                                                                                                                                                 |                    |       |   |