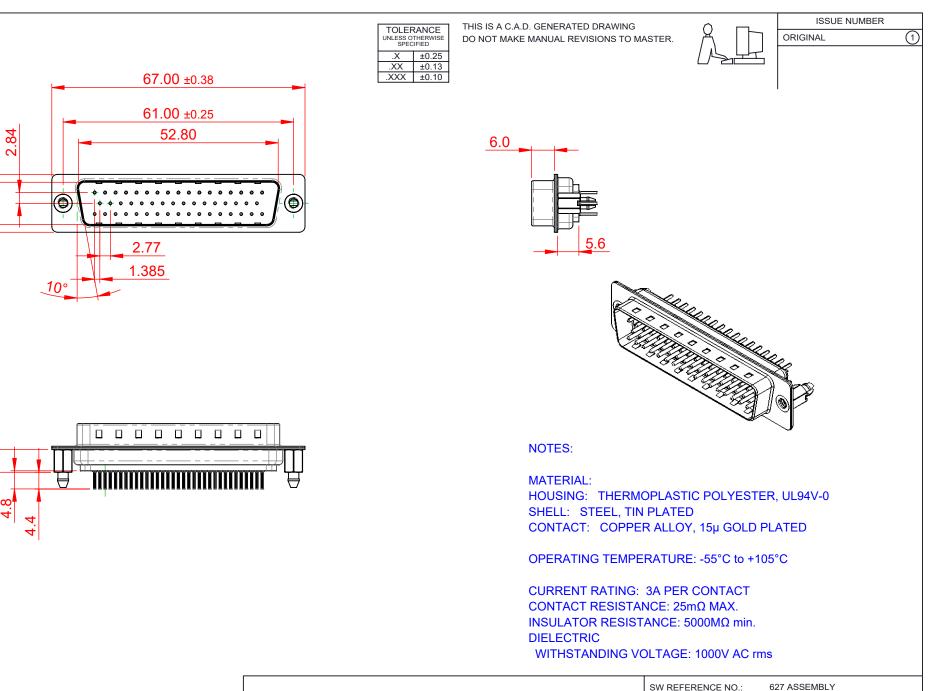

| SW REFERENCE NO.: 627 ASSEMBLY        |                    |  |
|---------------------------------------|--------------------|--|
| DRAWN: C.B                            | DATE: AUG. 01/2018 |  |
| CHECKED:                              | DATE:              |  |
| SCALE: 1:1                            | SHEET 1 OF 1       |  |
| DRAWING NUMBER: 627-050-320-266 ISSUE |                    |  |
| PART NUMBER: 627-050-320-266 1        |                    |  |