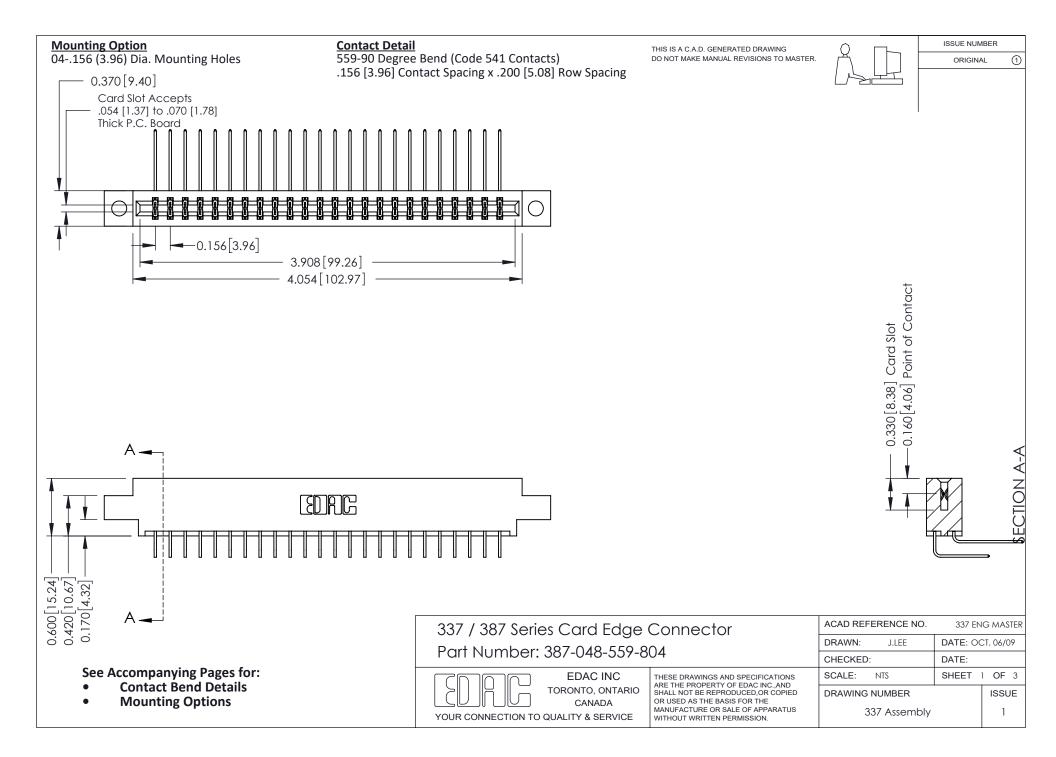

ISSUE NUMBER

ORIGINAL

1



| 337 / 387 Series Card Edge Connector<br>Contact Bend Detail           |                                                                                                                                                                                                  | ACAD REFERENCE NO. 337 E |                  | G MASTER      |
|-----------------------------------------------------------------------|--------------------------------------------------------------------------------------------------------------------------------------------------------------------------------------------------|--------------------------|------------------|---------------|
|                                                                       |