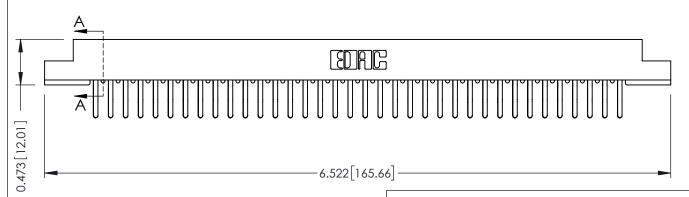

## **SECTION A-A**

.095 [2.41] Point of Contact (FROM BTM OF SLOT)

Card Slot Accepts .054 [1.37] to .070 [1.78] Thick P.C. Board

**See Accompanying Pages for:** 

- **Contact Bend Details**
- **Mounting Options**

307 / 357 Card Edge Connector Part Number: 357-072-560-202

YOUR CONNECTION TO QUALITY & SERVICE

| ACAD REFERENCE NO | . 307 ENG MASTER |
|-------------------|------------------|
| DRAWN: J.LEE      | DATE: AUG. 11/09 |
| CHECKED:          | DATE:            |
| SCALE: NTS        | SHEET 1 OF 3     |
| DRAWING NUMBER    | ISSUE            |