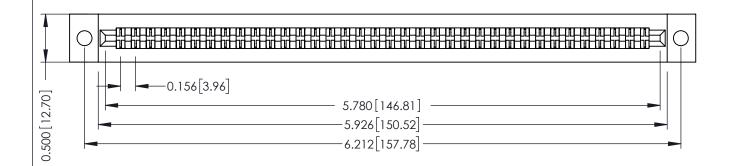

**Mounting Option** .128 (3.25) Dia. Mounting Holes **Contact Detail** 

Extender Board Bend (Code 522 Contacts)

.156 [3.96] Contact Spacing x .200 [5.08] Row Spacing

307 / 357 Card Edge Connector Part Number: 357-072-560-202

YOUR CONNECTION TO QUALITY & SERVICE

| ACAD REFERENCE NO | . 307 ENG MASTER |
|-------------------|------------------|
| DRAWN: J.LEE      | DATE: AUG. 11/09 |
| CHECKED:          | DATE:            |
| SCALE: NTS        | SHEET 1 OF 3     |
| DRAWING NUMBER    | ISSUE            |