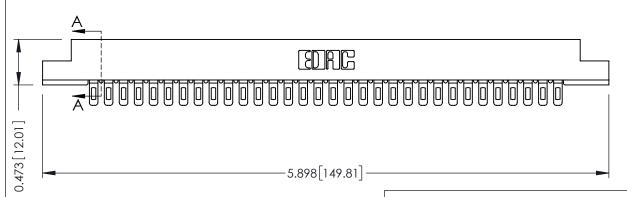

## **SECTION A-A**

**See Accompanying Pages for:** 

- **Contact Bend Details**
- **Mounting Options**

307 / 357 Card Edge Connector Part Number: 357-032-401-108

YOUR CONNECTION TO QUALITY & SERVICE

**EDAC INC** TORONTO, ONTARIO CANADA