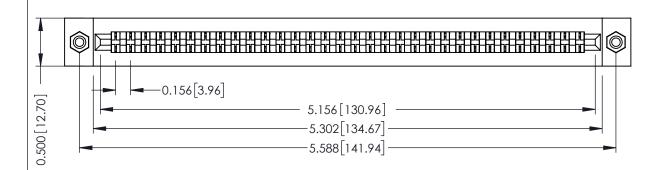

**Mounting Option** #4-40 Unified Threaded Inserts **Contact Detail** 

Wire Hole .089x.014(2.29x0.36) - Tail LG=.213(5.41) .156 [3.96] Contact Spacing x .200 [5.08] Row Spacing

THIS IS A C.A.D. GENERATED DRAWING DO NOT MAKE MANUAL REVISIONS TO MASTER.