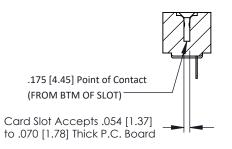

**Mounting Option** #4-40 Unified Threaded Inserts **Contact Detail** 

Wire Hole .089x.014(2.29x0.36) - Tail LG=.213(5.41) .156 [3.96] Contact Spacing x .200 [5.08] Row Spacing

THIS IS A C.A.D. GENERATED DRAWING DO NOT MAKE MANUAL REVISIONS TO MASTER.