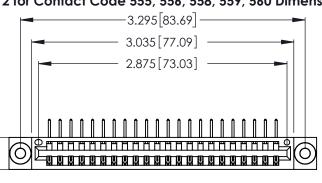

Contact Dimensions:
558-90 Degree Bend (Code 541 Contacts)
See Sheet 2 for Contact Code 555, 556, 558, 559, 560 Dimensions

.370 [9.4]

THIS IS A C.A.D. GENERATED DRAWING DO NOT MAKE MANUAL REVISIONS TO MASTER.

THIS IS A C.A.D. GENERATED DRAWING DO NOT MAKE MANUAL REVISIONS TO MASTER.

ISSUE NUMBER

ORIGINAL

1

**Contact Code 555** 

Contact Code 556

**Contact Code 558** 

**Contact Code 559** 

346/396 SERIES CARD EDGE CONNECTOR CONTACT CODE 555,556,558,559,560 DIMENSIONS

YOUR CONNECTION TO QUALITY & SERVICE

**EDAC INC** TORONTO, ONTARIO CANADA

THESE DRAWINGS AND SPECIFICATIONS ARE THE PROPERTY OF EDAC INC.,AND SHALL NOT BE REPRODUCED, OR COPIED OR USED AS THE BASIS FOR THE MANUFACTURE OR SALE OF APPARATUS WITHOUT WRITTEN PERMISSION.