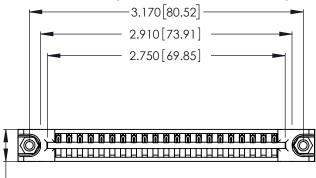

Contact Dimensions: 540-Wire Wrap .025 Sq. (0.64 Sq.) - Tail LG. =.560 (14.22) .125 (3.18) Contact Spacing x .250 (6.35) Row Spacing

.370 [9.4]

THIS IS A C.A.D. GENERATED DRAWING DO NOT MAKE MANUAL REVISIONS TO MASTER.

ISSUE NUMBER

ORIGINAL

1

346/396 SERIES CARD EDGE CONNECTOR PART NUMBER: 346-021-540-678

**EDAC INC** TORONTO, ONTARIO CANADA

THESE DRAWINGS AND SPECIFICATIONS ARE THE PROPERTY OF EDAC INC.,AND SHALL NOT BE REPRODUCED, OR COPIED OR USED AS THE BASIS FOR THE MANUFACTURE OR SALE OF APPARATUS WITHOUT WRITTEN PERMISSION.

INSULATOR MATERIAL: THERMOPLASTIC POLYESTER, UL 94V-0 CONTACT MATERIAL; COPPER, NICKEL, TIN\_ALLOY CA-725

CONTACT PLATING: GOLD ON THE MATING AREA, TIN-LEAD ON THE CONTACT TAILS, NICKEL UNDERPLATE

Card Slot Accepts .054 [1.37] to .070 [1.78] Thick P.C. Board .330 [8.38] Card Slot