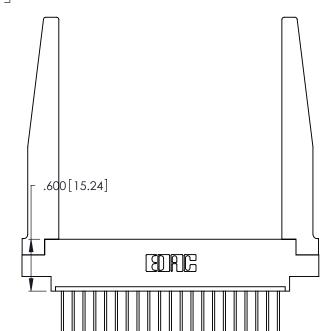

INSULATOR MATERIAL: THERMOPLASTIC POLYESTER, UL 94V-0 CONTACT MATERIAL; COPPER, NICKEL, TIN\_ALLOY CA-725

CONTACT PLATING: GOLD ON THE MATING AREA, TIN-LEAD ON THE CONTACT TAILS, NICKEL UNDERPLATE

Card Slot Accepts .054 [1.37] to .070 [1.78] Thick P.C. Board .330 [8.38] Card Slot

.160 [4.07] Point of Contact

THIS IS A C.A.D. GENERATED DRAWING DO NOT MAKE MANUAL REVISIONS TO MASTER.

ISSUE NUMBER

ORIGINAL

1

**Contact Code 555** 

Contact Code 556

**Contact Code 558** 

**Contact Code 559** 

**Contact Code 560** 

INSULATOR MATERIAL: THERMOPLASTIC POLYESTER, UL 94V-0 CONTACT MATERIAL; COPPER, NICKEL, TIN ALLOY CA-725 CONTACT PLATING: GOLD ON THE MATING AREA, TIN-LEAD

ON THE CONTACT TAILS, NICKEL UNDERPLATE