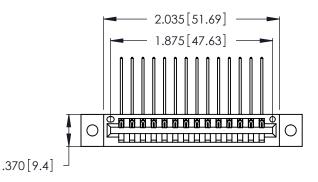

Contact Dimensions:
559-90 Degree Bend (Code 541 Contacts)
See Sheet 2 for Contact Code 555, 556, 558, 559, 560 Dimensions

THIS IS A C.A.D. GENERATED DRAWING DO NOT MAKE MANUAL REVISIONS TO MASTER.

ISSUE NUMBER

ORIGINAL

1

Card Slot Accepts .054 [1.37] to .070 [1.78] Thick P.C. Board .330 [8.38] Card Slot .160 [4.07] Point of Contact

- INSULATOR MATERIAL: THERMOPLASTIC POLYESTER, UL 94V-0 CONTACT MATERIAL; COPPER, NICKEL, TIN\_ALLOY CA-725
- CONTACT PLATING: GOLD ON THE MATING AREA, TIN-LEAD ON THE CONTACT TAILS, NICKEL UNDERPLATE

346/396 SERIES CARD EDGE CONNECTOR PART NUMBER: 346-014-559-102

**EDAC INC** TORONTO, ONTARIO CANADA

THESE DRAWINGS AND SPECIFICATIONS ARE THE PROPERTY OF EDAC INC.,AND SHALL NOT BE REPRODUCED, OR COPIED OR USED AS THE BASIS FOR THE MANUFACTURE OR SALE OF APPARATUS WITHOUT WRITTEN PERMISSION.