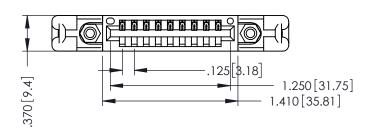

THIS IS A C.A.D. GENERATED DRAWING DO NOT MAKE MANUAL REVISIONS TO MASTER.

ISSUE NUMBER

ORIGINAL

1

INSULATOR MATERIAL: THERMOPLASTIC POLYESTER, UL 94V-0 CONTACT MATERIAL; COPPER, NICKEL, TIN ALLOY CA-725 CONTACT PLATING: GOLD ON THE MATING AREA, TIN-LEAD

ON THE CONTACT TAILS, NICKEL UNDERPLATE

346/396 SERIES CARD EDGE CONNECTOR PART NUMBER: 346-009-520-158

YOUR CONNECTION TO QUALITY & SERVICE

**EDAC INC** TORONTO, ONTARIO CANADA

THESE DRAWINGS AND SPECIFICATIONS ARE THE PROPERTY OF EDAC INC.,AND SHALL NOT BE REPRODUCED,OR COPIED OR USED AS THE BASIS FOR THE MANUFACTURE OR SALE OF APPARATUS WITHOUT WRITTEN PERMISSION.

| ACAD REFERENCE NO.   | 346-ENG-MASTER   |
|----------------------|------------------|
| DRAWN: J.LEE         | DATE: APR. 22/09 |
| CHECKED:             | DATE:            |
| SCALE: 1:1           | SHEET 1 OF 2     |
| DRAWING NUMBER       | ISSUE            |
| 0.44 50.00 0.44 0.75 | ,                |