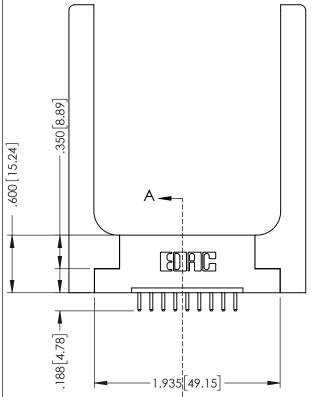

SECTION A-A

Slot Depth Point of Contact

.330[8.38] : .160[4.06] |

346-ENG-MASTER

ISSUE NUMBER ORIGINAL 1

## **Contact Code 555**

## **Contact Code 556**

INSULATOR MATERIAL: THERMOPLASTIC POLYESTER, UL 94V-0 CONTACT MATERIAL; COPPER, NICKEL, TIN ALLOY CA-725 CONTACT PLATING: GOLD ON THE MATING AREA, TIN-LEAD

ON THE CONTACT TAILS, NICKEL UNDERPLATE

## 346/396 SERIES CARD EDGE CONNECTOR CONTACT CODE 555,556,558,559,560 DIMENSIONS

YOUR CONNECTION TO QUALITY & SERVICE

**EDAC INC** TORONTO, ONTARIO CANADA

THESE DRAWINGS AND SPECIFICATIONS ARE THE PROPERTY OF EDAC INC.,AND SHALL NOT BE REPRODUCED, OR COPIED OR USED AS THE BASIS FOR THE MANUFACTURE OR SALE OF APPARATUS WITHOUT WRITTEN PERMISSION.

|               | ACAD REFERENCE NO. | 346-ENG-MASTER   |
|---------------|--------------------|------------------|
|               | DRAWN: J.LEE       | DATE: APR. 22/09 |
| )             | CHECKED:           | DATE:            |
|               | SCALE: 1:1         | SHEET 2 OF 2     |
|               | DRAWING NUMBER     | ISSUE            |
| 346-ENG-MASTE |                    | 1                |