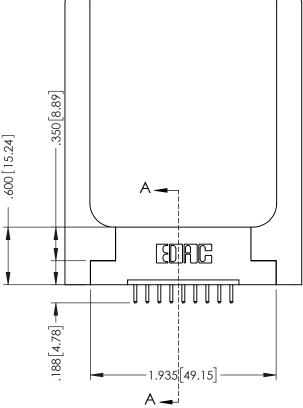

## **Contact Code 555**

## **Contact Code 556**

INSULATOR MATERIAL: THERMOPLASTIC POLYESTER, UL 94V-0 CONTACT MATERIAL; COPPER, NICKEL, TIN ALLOY CA-725 CONTACT PLATING: GOLD ON THE MATING AREA, TIN-LEAD

ON THE CONTACT TAILS, NICKEL UNDERPLATE

## 346/396 SERIES CARD EDGE CONNECTOR CONTACT CODE 555,556,558,559,560 DIMENSIONS

YOUR CONNECTION TO QUALITY & SERVICE

**EDAC INC** TORONTO, ONTARIO CANADA

THESE DRAWINGS AND SPECIFICATIONS ARE THE PROPERTY OF EDAC INC.,AND SHALL NOT BE REPRODUCED, OR COPIED OR USED AS THE BASIS FOR THE MANUFACTURE OR SALE OF APPARATUS WITHOUT WRITTEN PERMISSION.

|               | ACAD REFERENCE NO. | 346-ENG-MASTER   |
|---------------|--------------------|------------------|
|               | DRAWN: J.LEE       | DATE: APR. 22/09 |
| )             | CHECKED:           | DATE:            |
|               | SCALE: 1:1         | SHEET 2 OF 2     |
|               | DRAWING NUMBER     | ISSUE            |
| 346-ENG-MASTE |                    | 1                |