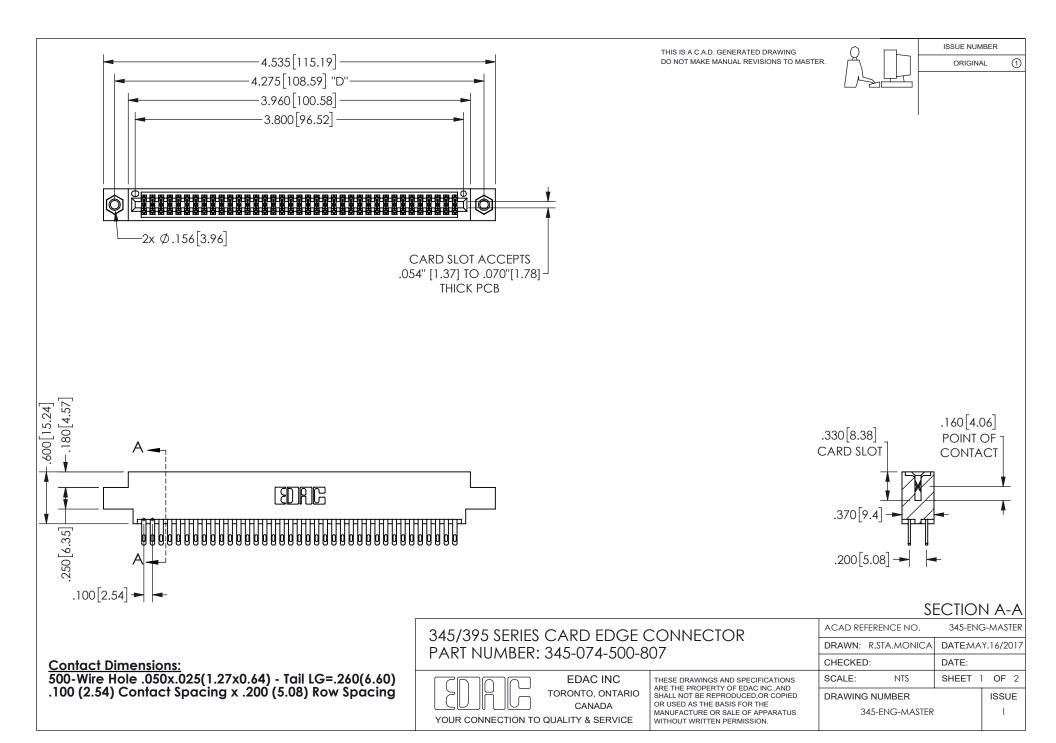

ISSUE NUMBER ORIGINAL

1

**Contact Code 558** 

Contact Code 559

Contact Code 560

INSULATOR MATERIAL: THERMOPLASTIC POLYESTER, UL 94V-0 DAP MATERIAL AVAILABLE UPON REQUEST

CONTACT MATERIAL; COPPER ALLOY

CONTACT PLATING: GOLD ON THE MATING AREA, TIN PLATING ON THE CONTACT TAILS, NICKEL UNDERPLATE

## 345/395 SERIES CARD EDGE CONNECTOR CONTACT CODE 555,556,558,559,560 DIMENSIONS

YOUR CONNECTION TO QUALITY & SERVICE

**EDAC INC** TORONTO, ONTARIO CANADA

THESE DRAWINGS AND SPECIFICATIONS ARE THE PROPERTY OF EDAC INC.,AND SHALL NOT BE REPRODUCED, OR COPIED OR USED AS THE BASIS FOR THE MANUFACTURE OR SALE OF APPARATUS WITHOUT WRITTEN PERMISSION.

| ACAD REFERENCE NO.  | 345-ENG-MASTER   |
|---------------------|------------------|
| DRAWN: R.STA.MONICA | DATE:MAY.16/2017 |
| CHECKED:            | DATE:            |
| SCALE: 1:1          | SHEET 2 OF 2     |
| DRAWING NUMBER      | ISSUE            |
| 345-ENG-MASTER      | 1                |