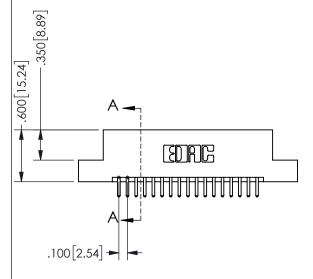

THIS IS A C.A.D. GENERATED DRAWING DO NOT MAKE MANUAL REVISIONS TO MASTER.

ISSUE NUMBER

ORIGINAL

-2.535[64.39]-2.275[57.79] "D" 1.960 49.78 1.800 [45.72] -2x Ø.156[3.96] CARD SLOT ACCEPTS .054" [1.37] TO .070"[1.78] \( \)

THICK PCB

<u>Contact Dimensions:</u>
520-P.C. Tail .030x.018(0.76x0.46) - Tail LG=.175(4.45)
.100 (2.54) Contact Spacing x .200 (5.08) Row Spacing

.160 4.06 .330[8.38] POINT OF CARD SLOT CONTACT .370 9.4

## SECTION A-A

345/395 SERIES CARD EDGE CONNECTOR PART NUMBER: 345-034-520-204

**EDAC INC** TORONTO, ONTARIO CANADA

THESE DRAWINGS AND SPECIFICATIONS ARE THE PROPERTY OF EDAC INC.,AND SHALL NOT BE REPRODUCED, OR COPIED OR USED AS THE BASIS FOR THE MANUFACTURE OR SALE OF APPARATUS WITHOUT WRITTEN PERMISSION.