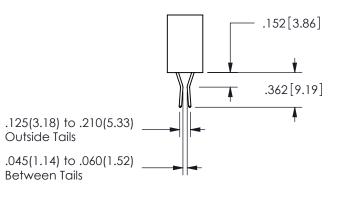

## <u>Contact Dimensions:</u> 560-Extender Board Bend (Code 523 Contacts) See Sheet 2 for Contact Code 555, 556, 558, 559, 560 **Dimensions**

.160 4.06 .330[8.38] POINT OF CARD SLOT CONTACT .370 9.4

CONTACT MATERIAL; COPPER ALLOY CONTACT PLATING: GOLD ON THE MATING AREA, TIN PLATING ON THE CONTACT TAILS, NICKEL UNDERPLATE

345/395 SERIES CARD EDGE CONNECTOR CONTACT CODE 555,556,558,559,560 DIMENSIONS