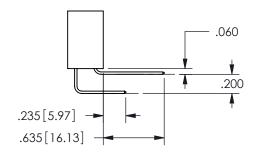

## <u>Contact Dimensions:</u> 560-Extender Board Bend (Code 523 Contacts) See Sheet 2 for Contact Code 555, 556, 558, 559, 560 **Dimensions**

.160 4.06 .330[8.38] POINT OF CARD SLOT CONTACT .370 9.4

SECTION A-A

ISSUE NUMBER ORIGINAL

1

**Contact Code 558** 

Contact Code 559

**Contact Code 560** 

INSULATOR MATERIAL: THERMOPLASTIC POLYESTER, UL 94V-0

DAP MATERIAL AVAILABLE UPON REQUEST

CONTACT MATERIAL; COPPER ALLOY CONTACT PLATING: GOLD ON THE MATING AREA, TIN PLATING ON THE CONTACT TAILS, NICKEL UNDERPLATE

345/395 SERIES CARD EDGE CONNECTOR CONTACT CODE 555,556,558,559,560 DIMENSIONS