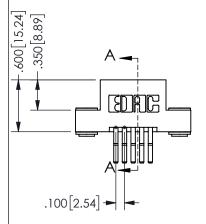

## 345/395 SERIES CARD EDGE CONNECTOR PART NUMBER: 345-010-560-203

YOUR CONNECTION TO QUALITY & SERVICE

**EDAC INC** TORONTO, ONTARIO CANADA

THESE DRAWINGS AND SPECIFICATIONS ARE THE PROPERTY OF EDAC INC.,AND SHALL NOT BE REPRODUCED, OR COPIED OR USED AS THE BASIS FOR THE MANUFACTURE OR SALE OF APPARATUS WITHOUT WRITTEN PERMISSION.

| OLOHOITT            |                  |  |
|---------------------|------------------|--|
| ACAD REFERENCE NO.  | 345-ENG-MASTER   |  |
| DRAWN: R.STA.MONICA | DATE:MAY.16/2017 |  |
| CHECKED:            | DATE:            |  |
| SCALE: NTS          | SHEET 1 OF 2     |  |
| DRAWING NUMBER      | ISSUE            |  |
| 345-ENG-MASTER      | 1                |  |
|                     |                  |  |