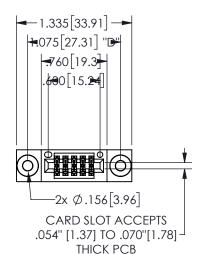

## 345/395 SERIES CARD EDGE CONNECTOR PART NUMBER: 345-010-560-203

YOUR CONNECTION TO QUALITY & SERVICE

**EDAC INC** TORONTO, ONTARIO CANADA

THESE DRAWINGS AND SPECIFICATIONS ARE THE PROPERTY OF EDAC INC.,AND SHALL NOT BE REPRODUCED, OR COPIED OR USED AS THE BASIS FOR THE MANUFACTURE OR SALE OF APPARATUS WITHOUT WRITTEN PERMISSION.

| OLOHOITT            |                  |  |
|---------------------|------------------|--|
| ACAD REFERENCE NO.  | 345-ENG-MASTER   |  |
| DRAWN: R.STA.MONICA | DATE:MAY.16/2017 |  |
| CHECKED:            | DATE:            |  |
| SCALE: NTS          | SHEET 1 OF 2     |  |
| DRAWING NUMBER      | ISSUE            |  |
| 345-ENG-MASTER      | 1                |  |
|                     |                  |  |