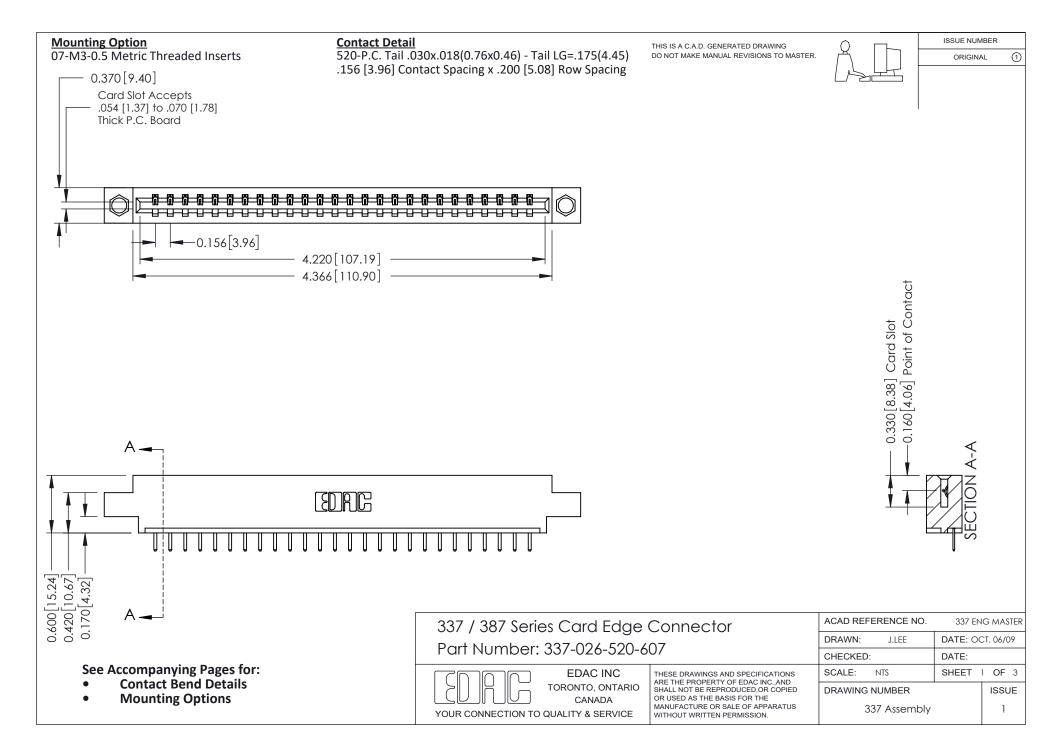

ISSUE NUMBER

ORIGINAL

1



| 337 / 387 Series Card Edge Connector<br>Contact Bend Detail           |                                                                                                                                                                                                  | ACAD REFERENCE NO. 337 E |                  | G MASTER      |
|-----------------------------------------------------------------------|--------------------------------------------------------------------------------------------------------------------------------------------------------------------------------------------------|--------------------------|------------------|---------------|
|                                                                       |