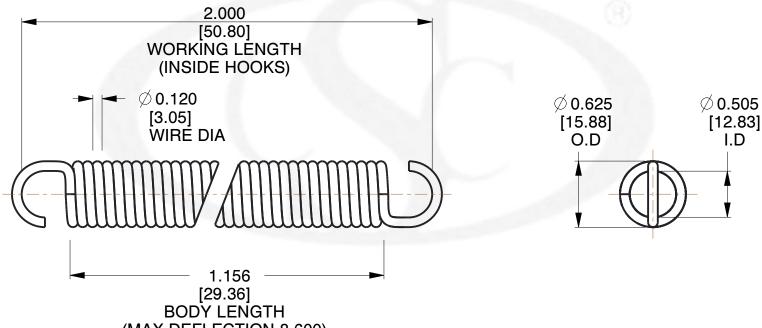

NOTES:

1. Material : Spring Steel

(MAX DEFLECTION 8.600)

2. Finish: No finish

3. Sugg Max. Load: 94.000 (lbs)

4. Deflection: 8.600 (in)

5. All Drawing Dimensions are in Inches [mm]

6. Coil Coun

SCALE

3.000

COMPONENT SPRINGS

6056

UNIT

INCH [mm]

SHEET

EXTENSION SPRINGS

1 of 1