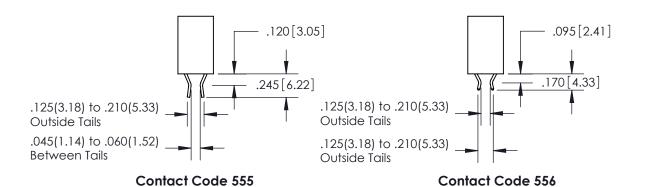

## 846/896 SERIES HIGH TEMP CARD EDGE CONNECTOR CONTACT CODE 555,556,558,559,560 DIMENSIONS

YOUR CONNECTION TO QUALITY & SERVICE

**EDAC INC** TORONTO, ONTARIO CANADA

THESE DRAWINGS AND SPECIFICATIONS ARE THE PROPERTY OF EDAC INC.,AND SHALL NOT BE REPRODUCED, OR COPIED OR USED AS THE BASIS FOR THE MANUFACTURE OR SALE OF APPARATUS WITHOUT WRITTEN PERMISSION.

**Outside Tails** 

**Outside Tails** 

| ACAD REFERENCE NO. |       | 846-ENG-MASTER   |        |  |
|--------------------|-------|------------------|--------|--|
| DRAWN:             | J.LEE | DATE: APR. 22/09 |        |  |
| CHECKED:           |       | DATE:            |        |  |
| SCALE:             | 1:1   | SHEET            | 2 OF 2 |  |
| DRAWING NUMBER     |       |                  | ISSUE  |  |