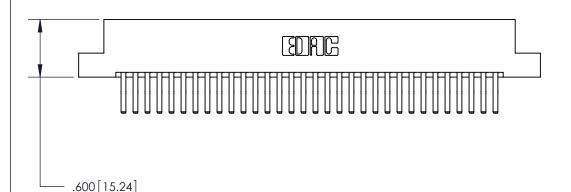

THIS IS A C.A.D. GENERATED DRAWING DO NOT MAKE MANUAL REVISIONS TO MASTER.

ORIGINAL

Card Slot Accepts .054 [1.37] to .070 [1.78] Thick P.C. Board .330 [8.38] Card Slot .160 [4.07] Point of Contact -

- INSULATOR MATERIAL: THERMOPLASTIC POLYESTER, UL 94V-0 CONTACT MATERIAL; COPPER, NICKEL, TIN ALLOY CA-725
- CONTACT PLATING: GOLD ON THE MATING AREA, TIN-LEAD ON THE CONTACT TAILS, NICKEL UNDERPLATE

| 846/896 SERIES | HIGH TEMP   | CARD  | EDGE | CONNE | CTOF |
|----------------|-------------|-------|------|-------|------|
| PART NUMBER:   | 896-064-560 | 0-202 |      |       |      |

YOUR CONNECTION TO QUALITY & SERVICE