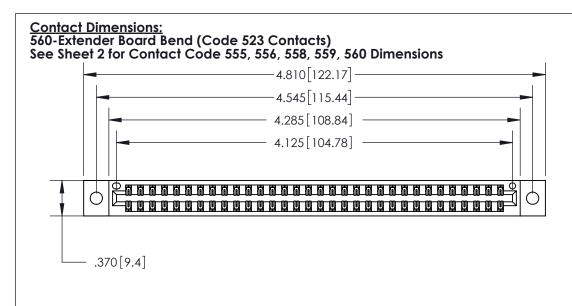

THIS IS A C.A.D. GENERATED DRAWING DO NOT MAKE MANUAL REVISIONS TO MASTER.

ORIGINAL

Card Slot Accepts .054 [1.37] to .070 [1.78] Thick P.C. Board .330 [8.38] Card Slot .160 [4.07] Point of Contact -

- INSULATOR MATERIAL: THERMOPLASTIC POLYESTER, UL 94V-0 CONTACT MATERIAL; COPPER, NICKEL, TIN ALLOY CA-725
- CONTACT PLATING: GOLD ON THE MATING AREA, TIN-LEAD ON THE CONTACT TAILS, NICKEL UNDERPLATE

| 846/896 SERIES | HIGH TEMP   | CARD  | EDGE | CONNE | CTOF |
|----------------|-------------|-------|------|-------|------|
| PART NUMBER:   | 896-064-560 | 0-202 |      |       |      |

YOUR CONNECTION TO QUALITY & SERVICE