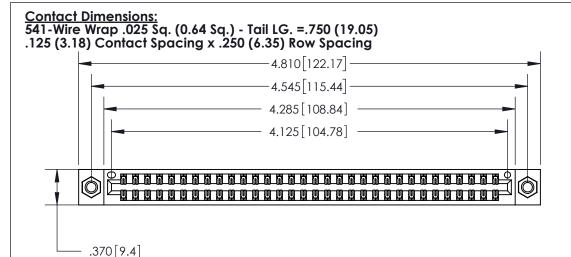

846/896 SERIES HIGH TEMP CARD EDGE CONNECTOR PART NUMBER: 896-064-541-807

YOUR CONNECTION TO QUALITY & SERVICE

**EDAC INC** TORONTO, ONTARIO CANADA

THESE DRAWINGS AND SPECIFICATIONS ARE THE PROPERTY OF EDAC INC.,AND SHALL NOT BE REPRODUCED, OR COPIED OR USED AS THE BASIS FOR THE MANUFACTURE OR SALE OF APPARATUS WITHOUT WRITTEN PERMISSION.

THIS IS A C.A.D. GENERATED DRAWING DO NOT MAKE MANUAL REVISIONS TO MASTER.

ISSUE NUMBER

ORIGINAL

Card Slot Accepts .054 [1.37] to .070 [1.78] Thick P.C. Board .330 [8.38] Card Slot .160 [4.07] Point of Contact