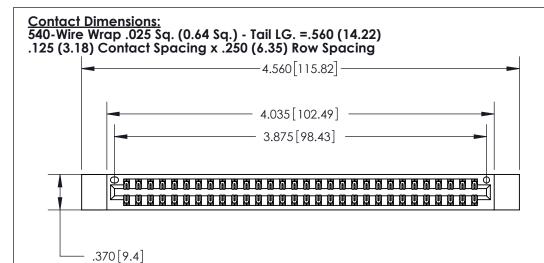

THIS IS A C.A.D. GENERATED DRAWING DO NOT MAKE MANUAL REVISIONS TO MASTER.

ORIGINAL

Card Slot Accepts .054 [1.37] to .070 [1.78] Thick P.C. Board .330 [8.38] Card Slot .160 [4.07] Point of Contact -

- INSULATOR MATERIAL: THERMOPLASTIC POLYESTER, UL 94V-0 CONTACT MATERIAL; COPPER, NICKEL, TIN ALLOY CA-725
- CONTACT PLATING: GOLD ON THE MATING AREA, TIN-LEAD ON THE CONTACT TAILS, NICKEL UNDERPLATE

| 846/896 SERIES | HIGH TEMP   | CARD  | EDGE ( | CONNE |  |
|----------------|-------------|-------|--------|-------|--|
| PART NUMBER:   | 896-060-540 | 0-212 |        |       |  |

YOUR CONNECTION TO QUALITY & SERVICE