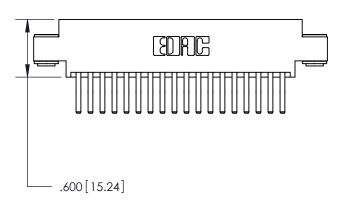

THIS IS A C.A.D. GENERATED DRAWING DO NOT MAKE MANUAL REVISIONS TO MASTER.

ORIGINAL

846/896 SERIES HIGH TEMP CARD EDGE CONNECTOR PART NUMBER: 896-036-560-803

**EDAC INC** TORONTO, ONTARIO CANADA

THESE DRAWINGS AND SPECIFICATIONS ARE THE PROPERTY OF EDAC INC., AND SHALL NOT BE REPRODUCED, OR COPIED OR USED AS THE BASIS FOR THE MANUFACTURE OR SALE OF APPARATUS WITHOUT WRITTEN PERMISSION.

THIS IS A C.A.D. GENERATED DRAWING DO NOT MAKE MANUAL REVISIONS TO MASTER.

ISSUE NUMBER

.165[4.19]

.375 [9.54]

ORIGINAL

1

.060 [1.52] .125(3.18) to .210(5.33) **Outside Tails** .125(3.18) to .210(5.33) **Outside Tails** 