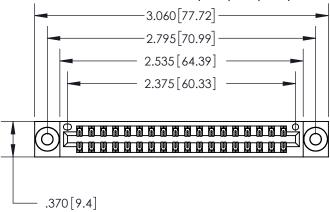

<u>Contact Dimensions:</u> 560-Extender Board Bend (Code 523 Contacts) See Sheet 2 for Contact Code 555, 556, 558, 559, 560 Dimensions

INSULATOR MATERIAL: THERMOPLASTIC POLYESTER, UL 94V-0 CONTACT MATERIAL; COPPER, NICKEL, TIN ALLOY CA-725 CONTACT PLATING: GOLD ON THE MATING AREA, TIN-LEAD ON THE CONTACT TAILS, NICKEL UNDERPLATE

THIS IS A C.A.D. GENERATED DRAWING DO NOT MAKE MANUAL REVISIONS TO MASTER.

ORIGINAL

846/896 SERIES HIGH TEMP CARD EDGE CONNECTOR PART NUMBER: 896-036-560-803

**EDAC INC** TORONTO, ONTARIO CANADA

THESE DRAWINGS AND SPECIFICATIONS ARE THE PROPERTY OF EDAC INC., AND SHALL NOT BE REPRODUCED, OR COPIED OR USED AS THE BASIS FOR THE MANUFACTURE OR SALE OF APPARATUS WITHOUT WRITTEN PERMISSION.

| ACAD REFERENCE NO. | 846-ENG-MASTER   |
|--------------------|------------------|
| DRAWN: J.LEE       | DATE: APR. 22/09 |
| CHECKED:           | DATE:            |
| SCALE: 1:1         | SHEET 1 OF 2     |
| DRAWING NUMBER     | ISSUE            |
| 846-ENG-MASTER     | 1                |