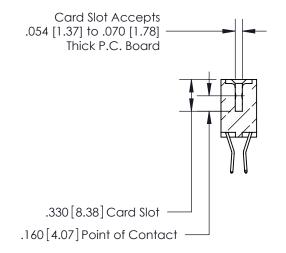

**Contact Code 560** 

INSULATOR MATERIAL: THERMOPLASTIC POLYESTER, UL 94V-0 CONTACT MATERIAL; COPPER, NICKEL, TIN ALLOY CA-725 CONTACT PLATING: GOLD ON THE MATING AREA, TIN-LEAD ON THE CONTACT TAILS, NICKEL UNDERPLATE

**Contact Code 558** 

## 846/896 SERIES HIGH TEMP CARD EDGE CONNECTOR CONTACT CODE 555,556,558,559,560 DIMENSIONS

.150 [3.81]

YOUR CONNECTION TO QUALITY & SERVICE

**Contact Code 559** 

**EDAC INC** TORONTO, ONTARIO CANADA

THESE DRAWINGS AND SPECIFICATIONS ARE THE PROPERTY OF EDAC INC.,AND SHALL NOT BE REPRODUCED, OR COPIED OR USED AS THE BASIS FOR THE MANUFACTURE OR SALE OF APPARATUS WITHOUT WRITTEN PERMISSION.