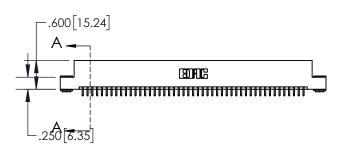

Contact Dimensions: 521-P.C. Tail .025 Sq.(0.64 Sq.) - Tail LG=.150(3.81) .100 (2.54) Contact Spacing x .200 (5.08) Row Spacing

845/895 SERIES HIGH TEMP CARD EDGE CONNECTOR PART NUMBER: 895-094-521-203

THIS IS A C.A.D. GENERATED DRAWING DO NOT MAKE MANUAL REVISIONS TO MASTER.

URIGINAL

| .330[8.38]<br>CARD SLOT           |  |  |  |  |
|-----------------------------------|--|--|--|--|
| .370[9.40]<br>SECTION A-A         |  |  |  |  |
| .160[4.06]<br>POINT OF<br>CONTACT |  |  |  |  |
|                                   |  |  |  |  |