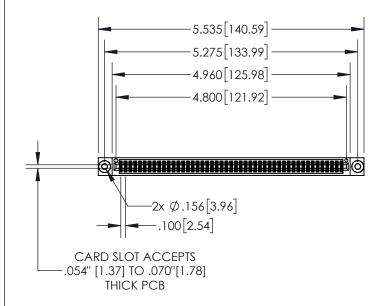

Contact Dimensions: 521-P.C. Tail .025 Sq.(0.64 Sq.) - Tail LG=.150(3.81) .100 (2.54) Contact Spacing x .200 (5.08) Row Spacing

845/895 SERIES HIGH TEMP CARD EDGE CONNECTOR PART NUMBER: 895-094-521-203

THIS IS A C.A.D. GENERATED DRAWING DO NOT MAKE MANUAL REVISIONS TO MASTER.

URIGINAL

| .330[8.38]<br>CARD SLOT           |  |  |  |  |
|-----------------------------------|--|--|--|--|
| .370[9.40]<br>SECTION A-A         |  |  |  |  |
| .160[4.06]<br>POINT OF<br>CONTACT |  |  |  |  |
|                                   |  |  |  |  |