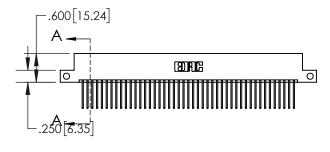

1

| .330[8.38]<br>CARD SLOT |                                   |  |
|-------------------------|-----------------------------------|--|
| -                       | .370[9.40]                        |  |
|                         | SECTION A-A                       |  |
| .150 [3.8]              | .160[4.06]<br>POINT OF<br>CONTACT |  |
| -                       | 200[5.08]                         |  |

## 845/895 SERIES HIGH TEMP CARD EDGE CONNECTOR CONTACT CODE 555,556,558,559,560 DIMENSIONS

YOUR CONNECTION TO QUALITY & SERVICE

|   | ACAD REFERENCE NO. 845-ENG-MASTER |                  |  |  |
|---|-----------------------------------|------------------|--|--|
|   | DRAWN: R.STA.MONICA               | DATE:MAY.16/2017 |  |  |
|   | CHECKED:                          | DATE:            |  |  |
|   | SCALE: 1:1                        | SHEET 2 OF 2     |  |  |
| D | DRAWING NUMBER                    | ISSUE            |  |  |