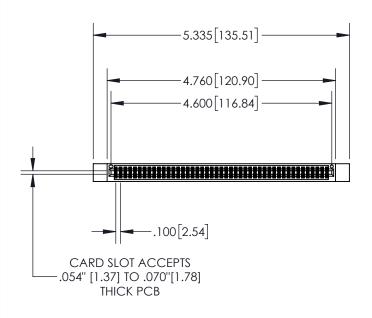

| 845/895 SERIES HIGH TEMP CARD EDGE CONNECTOR |
|----------------------------------------------|
| PART NUMBER: 895-090-540-212                 |

| ACAD REFERENCE NO. 845-ENG-MASTER |                  |      |  |  |
|-----------------------------------|------------------|------|--|--|
| DRAWN: R.STA.MONICA               | DATE:MAY.16/2017 |      |  |  |
| CHECKED:                          | DATE:            |      |  |  |
| SCALE: 1:2                        | SHEET 1          | OF 2 |  |  |
| DRAWING NUMBER                    | ISSUE            |      |  |  |
| 845-ENG-MASTER                    | 1                |      |  |  |