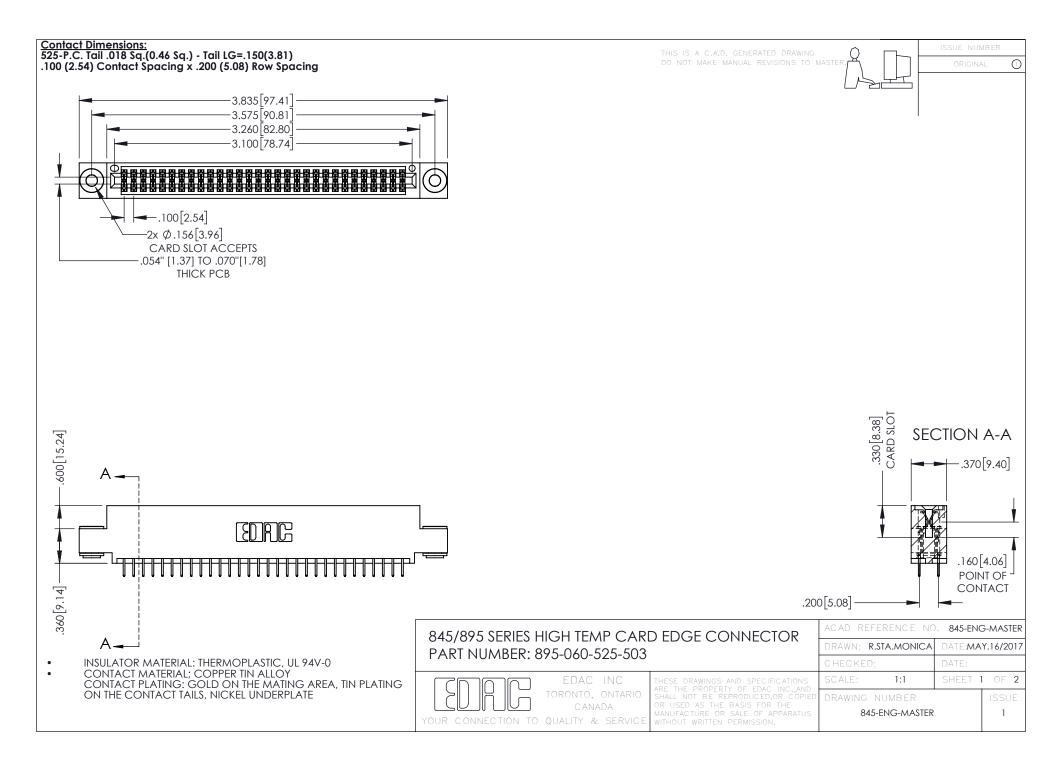

- INSULATOR MATERIAL: THERMOPLASTIC POLYESTER, UL 94V-0 DAP MATERIAL AVAILABLE UPON REQUEST
- CONTACT MATERIAL; COPPER ALLOY

**Contact Code 558** 

CONTACT PLATING: GOLD ON THE MATING AREA, TIN PLATING ON THE CONTACT TAILS, NICKEL UNDERPLATE

## 845/895 SERIES HIGH TEMP CARD EDGE CONNECTOR CONTACT CODE 555,556,558,559,560 DIMENSIONS

YOUR CONNECTION TO QUALITY & SERVICE

Contact Code 559

|   | ACAD REFERENCE NO   | . 845-ENG-MASTER |
|---|---------------------|------------------|
|   | DRAWN: R.STA.MONICA | DATE:MAY.16/2017 |
|   | CHECKED:            | DATE:            |
|   | SCALE: 1:1          | SHEET 2 OF 2     |
| D | DRAWING NUMBER      | ISSUE            |

Contact Code 560

845-ENG-MASTER