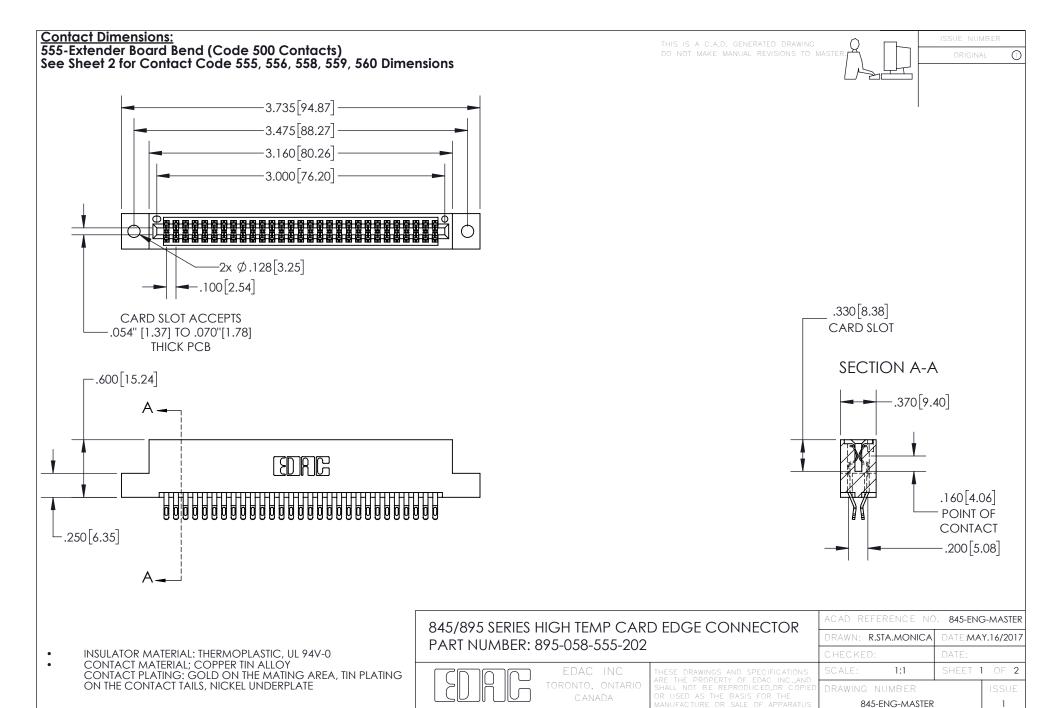

YOUR CONNECTION TO QUALITY & SERVICE

- INSULATOR MATERIAL: THERMOPLASTIC POLYESTER, UL 94V-0 DAP MATERIAL AVAILABLE UPON REQUEST
- CONTACT MATERIAL; COPPER ALLOY

CONTACT PLATING: GOLD ON THE MATING AREA, TIN PLATING ON THE CONTACT TAILS, NICKEL UNDERPLATE