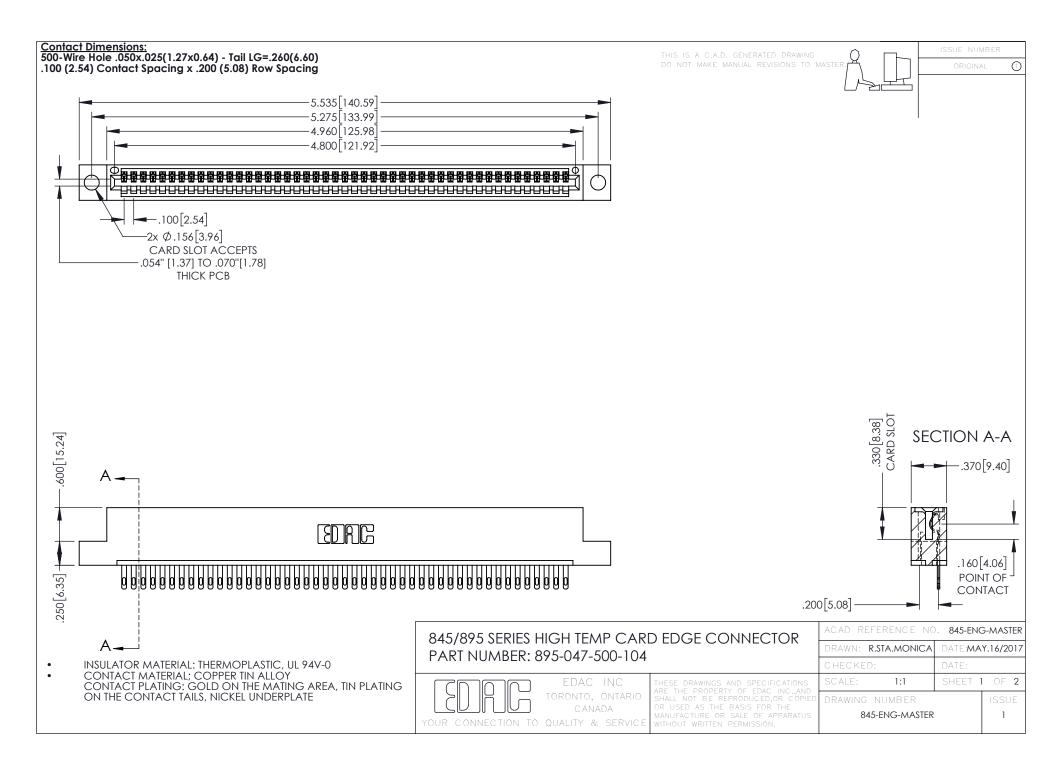

- INSULATOR MATERIAL: THERMOPLASTIC POLYESTER, UL 94V-0 DAP MATERIAL AVAILABLE UPON REQUEST
- CONTACT MATERIAL; COPPER ALLOY

**Contact Code 558** 

CONTACT PLATING: GOLD ON THE MATING AREA, TIN PLATING ON THE CONTACT TAILS, NICKEL UNDERPLATE

## 845/895 SERIES HIGH TEMP CARD EDGE CONNECTOR CONTACT CODE 555,556,558,559,560 DIMENSIONS

YOUR CONNECTION TO QUALITY & SERVICE

Contact Code 559

|   | ACAD REFERENCE NO   | . 845-ENG-MASTER |
|---|---------------------|------------------|
|   | DRAWN: R.STA.MONICA | DATE:MAY.16/2017 |
|   | CHECKED:            | DATE:            |
|   | SCALE: 1:1          | SHEET 2 OF 2     |
| D | DRAWING NUMBER      | ISSUE            |

Contact Code 560

845-ENG-MASTER