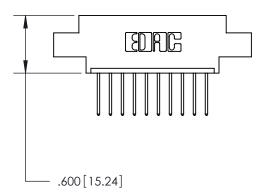

## 846/896 SERIES HIGH TEMP CARD EDGE CONNECTOR PART NUMBER: 846-010-522-602

**EDAC INC** TORONTO, ONTARIO CANADA

THESE DRAWINGS AND SPECIFICATIONS ARE THE PROPERTY OF EDAC INC., AND SHALL NOT BE REPRODUCED, OR COPIED OR USED AS THE BASIS FOR THE MANUFACTURE OR SALE OF APPARATUS WITHOUT WRITTEN PERMISSION.