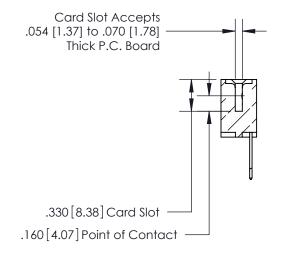

## 846/896 SERIES HIGH TEMP CARD EDGE CONNECTOR CONTACT CODE 555,556,558,559,560 DIMENSIONS

.150 [3.81]

YOUR CONNECTION TO QUALITY & SERVICE

**Contact Code 559** 

**EDAC INC** TORONTO, ONTARIO CANADA

THESE DRAWINGS AND SPECIFICATIONS ARE THE PROPERTY OF EDAC INC.,AND SHALL NOT BE REPRODUCED, OR COPIED OR USED AS THE BASIS FOR THE MANUFACTURE OR SALE OF APPARATUS WITHOUT WRITTEN PERMISSION.