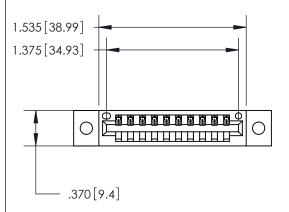

## 846/896 SERIES HIGH TEMP CARD EDGE CONNECTOR PART NUMBER: 846-010-522-602

**EDAC INC** TORONTO, ONTARIO CANADA

THESE DRAWINGS AND SPECIFICATIONS ARE THE PROPERTY OF EDAC INC., AND SHALL NOT BE REPRODUCED, OR COPIED OR USED AS THE BASIS FOR THE MANUFACTURE OR SALE OF APPARATUS WITHOUT WRITTEN PERMISSION.

Contact Dimensions: 522-P.C. Tail .025 Sq. (0.64 Sq.) - Tail LG. =.440 (11.18) .125 (3.18) Contact Spacing x .250 (6.35) Row Spacing

INSULATOR MATERIAL: THERMOPLASTIC POLYESTER, UL 94V-0 CONTACT MATERIAL; COPPER, NICKEL, TIN ALLOY CA-725 CONTACT PLATING: GOLD ON THE MATING AREA, TIN-LEAD