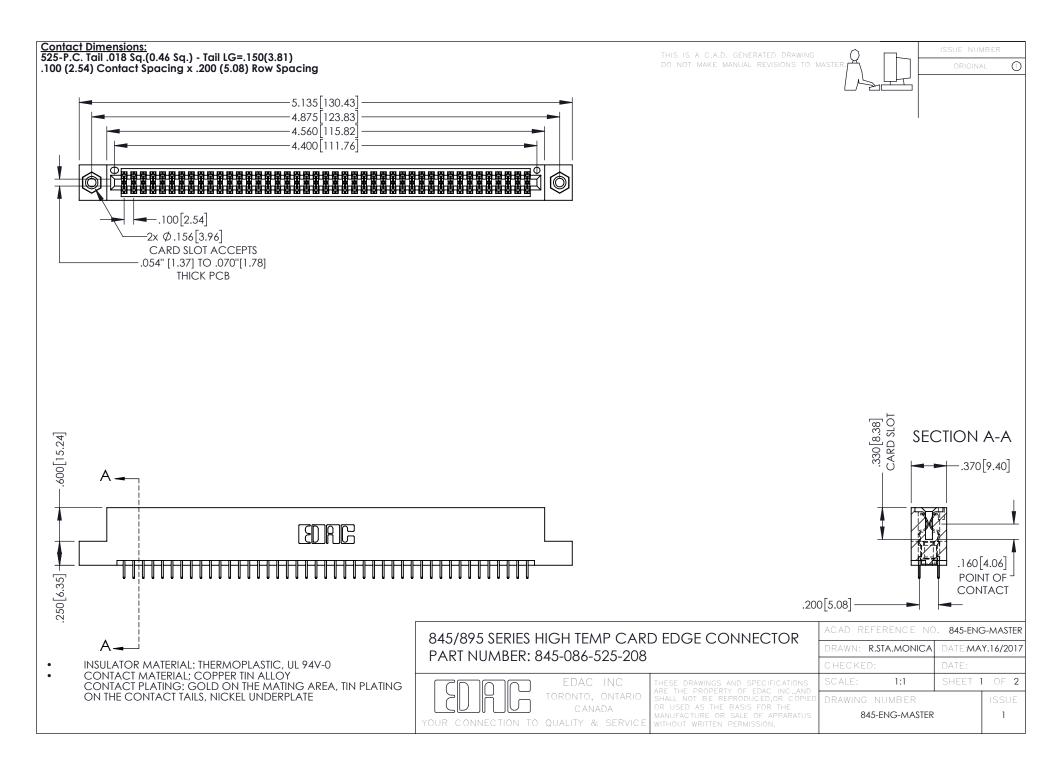

- INSULATOR MATERIAL: THERMOPLASTIC POLYESTER, UL 94V-0 DAP MATERIAL AVAILABLE UPON REQUEST
- CONTACT MATERIAL; COPPER ALLOY

**Contact Code 558** 

CONTACT PLATING: GOLD ON THE MATING AREA, TIN PLATING ON THE CONTACT TAILS, NICKEL UNDERPLATE

## 845/895 SERIES HIGH TEMP CARD EDGE CONNECTOR CONTACT CODE 555,556,558,559,560 DIMENSIONS

YOUR CONNECTION TO QUALITY & SERVICE

Contact Code 559

|   | ACAD REFERENCE NO   | . 845-ENG-MASTER |
|---|---------------------|------------------|
|   | DRAWN: R.STA.MONICA | DATE:MAY.16/2017 |
|   | CHECKED:            | DATE:            |
|   | SCALE: 1:1          | SHEET 2 OF 2     |
| D | DRAWING NUMBER      | ISSUE            |

Contact Code 560

845-ENG-MASTER