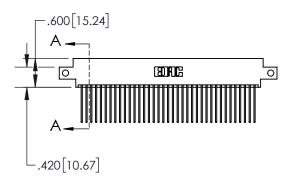

1

| .330[8.38]<br>CARD SLOT |                                   |  |  |  |
|-------------------------|-----------------------------------|--|--|--|
| -                       | .370[9.40]                        |  |  |  |
|                         | SECTION A-A                       |  |  |  |
| .150 [3.81]             | .160[4,06]<br>POINT OF<br>CONTACT |  |  |  |
| -                       | 200[5.08]                         |  |  |  |

## 845/895 SERIES HIGH TEMP CARD EDGE CONNECTOR CONTACT CODE 555,556,558,559,560 DIMENSIONS

YOUR CONNECTION TO QUALITY & SERVICE

Contact Code 559

|   | ACAD REFERENCE NO   | . 845-ENG-MASTER |
|---|---------------------|------------------|
|   | DRAWN: R.STA.MONICA | DATE:MAY.16/2017 |
|   | CHECKED:            | DATE:            |
|   | SCALE: 1:1          | SHEET 2 OF 2     |
| D | DRAWING NUMBER      | ISSUE            |