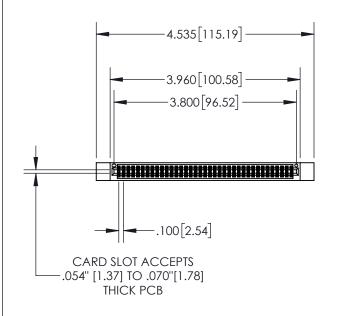

| 845/895 SERIES HIGH TEMP CARD EDGE CONNECTOR | ? |
|----------------------------------------------|---|
| PART NUMBER: 845-074-541-812                 |   |

| ACAD REFERENCE NO. 845-ENG-MASTER |                  |       |  |  |
|-----------------------------------|------------------|-------|--|--|
| DRAWN: R.STA.MONICA               | DATE:MAY.16/2017 |       |  |  |
| CHECKED:                          | DATE:            |       |  |  |
| SCALE: 1:2                        | SHEET 1          | OF 2  |  |  |
| DRAWING NUMBER                    |                  | ISSUE |  |  |
| 845-ENG-MASTER                    | 1                |       |  |  |