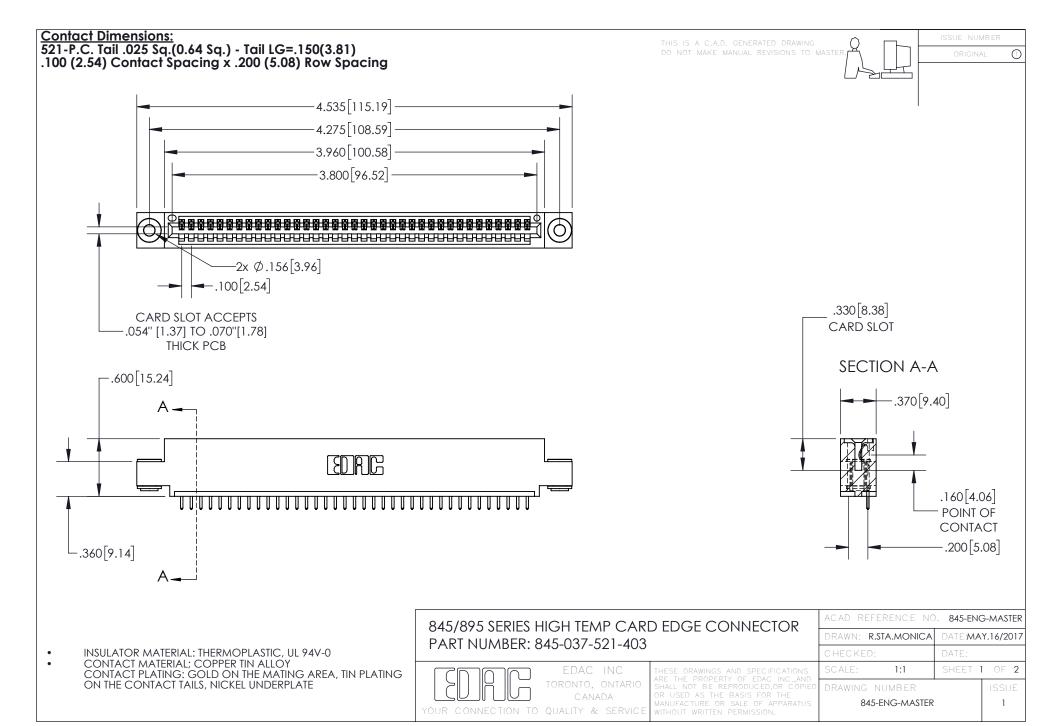

INSULATOR MATERIAL: THERMOPLASTIC POLYESTER, UL 94V-0 DAP MATERIAL AVAILABLE UPON REQUEST

**Contact Code 558** 

CONTACT MATERIAL; COPPER ALLOY CONTACT PLATING: GOLD ON THE MATING AREA, TIN PLATING ON THE CONTACT TAILS, NICKEL UNDERPLATE

## 845/895 SERIES HIGH TEMP CARD EDGE CONNECTOR CONTACT CODE 555,556,558,559,560 DIMENSIONS

YOUR CONNECTION TO QUALITY & SERVICE

Contact Code 559

|   | ACAD REFERENCE NO. 845-ENG-MASTER |                  |  |
|---|-----------------------------------|------------------|--|
|   | DRAWN: R.STA.MONICA               | DATE:MAY.16/2017 |  |
|   | CHECKED:                          | DATE:            |  |
|   | SCALE: 1:1                        | SHEET 2 OF 2     |  |
| D | DRAWING NUMBER                    | ISSUE            |  |

Contact Code 560

845-ENG-MASTER