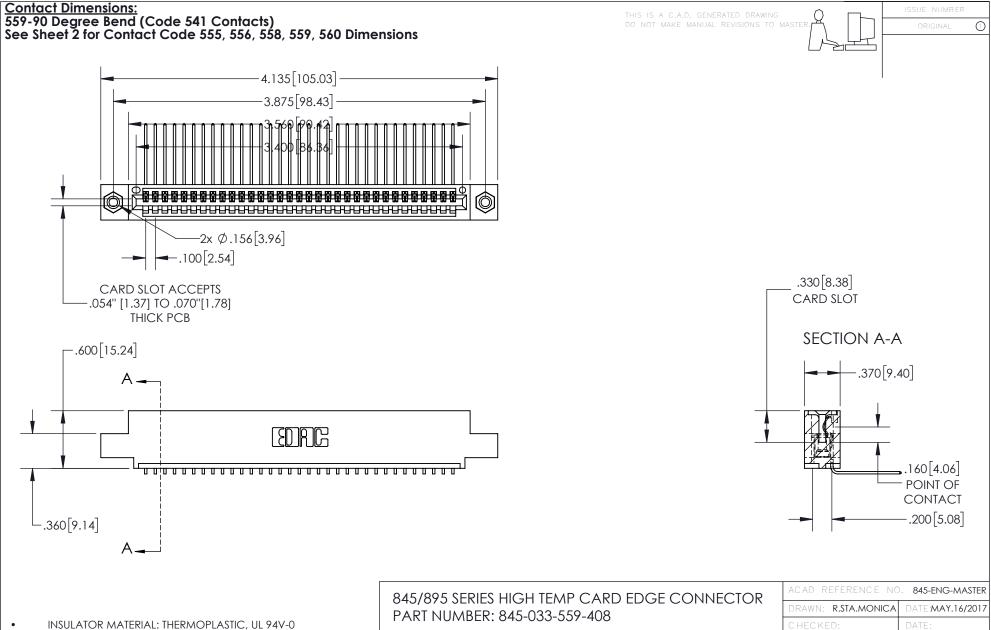

- INSULATOR MATERIAL: THERMOPLASTIC POLYESTER, UL 94V-0 DAP MATERIAL AVAILABLE UPON REQUEST
- CONTACT MATERIAL; COPPER ALLOY

CONTACT PLATING: GOLD ON THE MATING AREA, TIN PLATING ON THE CONTACT TAILS, NICKEL UNDERPLATE