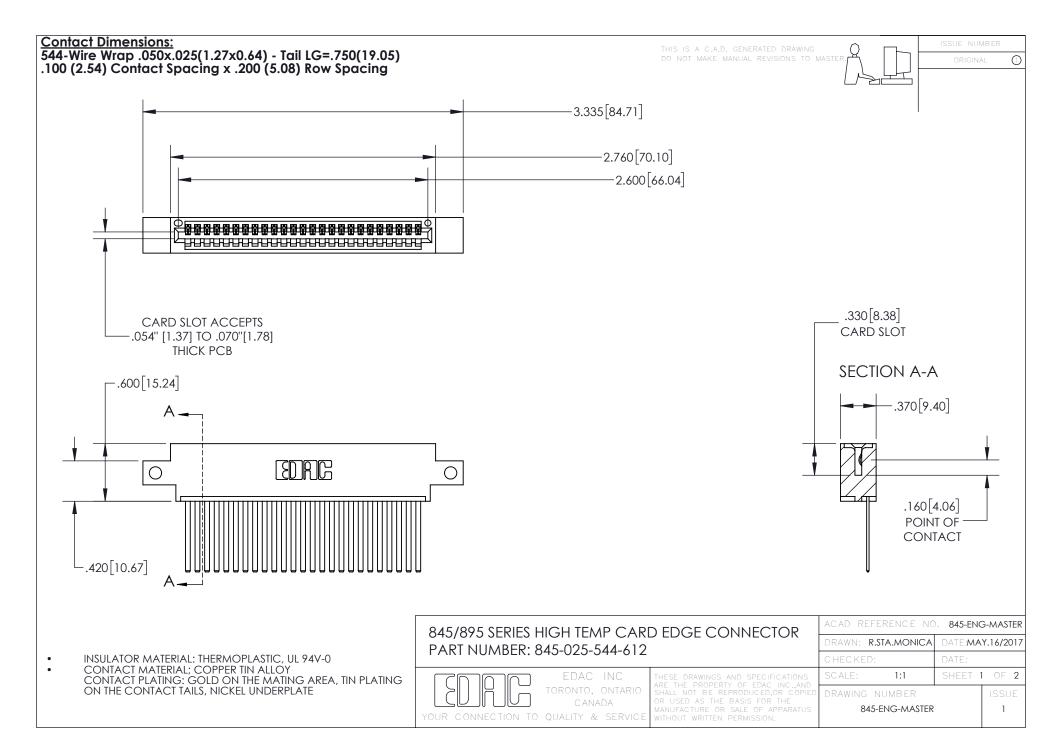

- INSULATOR MATERIAL: THERMOPLASTIC POLYESTER, UL 94V-0 DAP MATERIAL AVAILABLE UPON REQUEST
- CONTACT MATERIAL; COPPER ALLOY

CONTACT PLATING: GOLD ON THE MATING AREA, TIN PLATING ON THE CONTACT TAILS, NICKEL UNDERPLATE

## 845/895 SERIES HIGH TEMP CARD EDGE CONNECTOR CONTACT CODE 555,556,558,559,560 DIMENSIONS

YOUR CONNECTION TO QUALITY & SERVICE

|   | ACAD REFERENCE NO. 845-ENG-MASTER |                  |
|---|-----------------------------------|------------------|
|   | DRAWN: R.STA.MONICA               | DATE:MAY.16/2017 |
|   | CHECKED:                          | DATE:            |
| D | SCALE: 1:1                        | SHEET 2 OF 2     |
|   | DRAWING NUMBER                    | ISSUE            |

845-ENG-MASTER