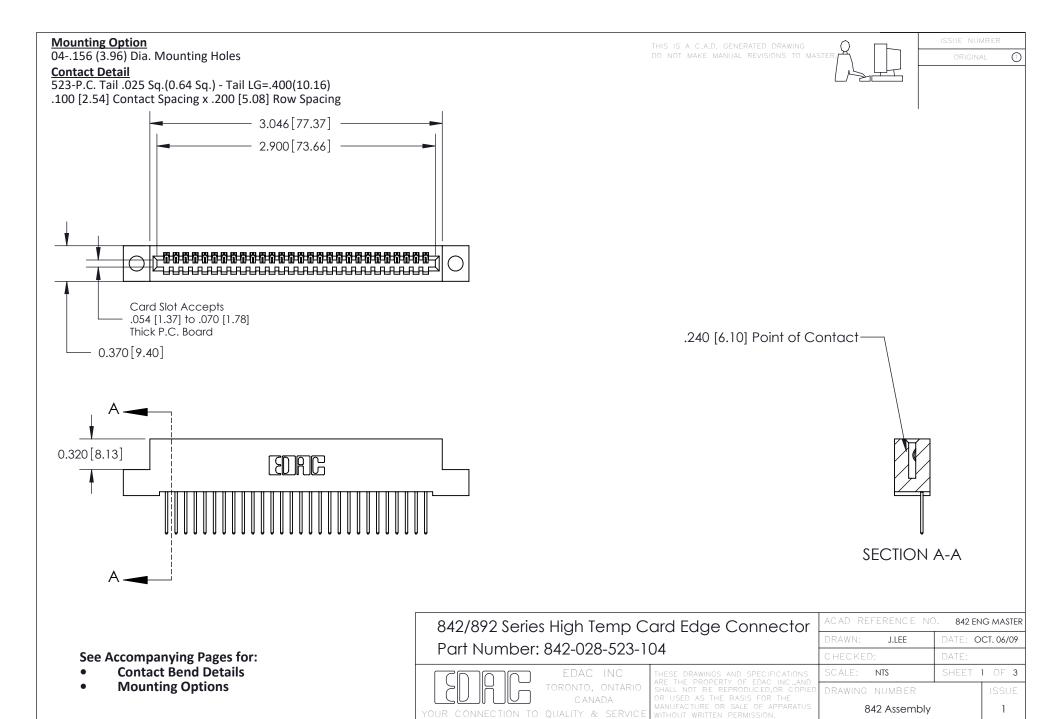

THIS IS A C.A.D. GENERATED DRAWING DO NOT MAKE MANUAL REVISIONS TO MASTER

ORIGINAL (1)



| 842/892 Series High Temp Card Edge Connector<br>Contact Bend Detail |                                                                                                 | ACAD REFERENCE NO. 842 ENG MASTER |             |                  |        |
|---------------------------------------------------------------------|-------------------------------------------------------------------------------------------------|-----------------------------------|-------------|------------------|--------|
|                                                                     |                                                                                                 | DRAWN:                            | J.LEE