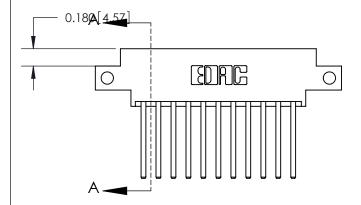

## **Mounting Option**

12-.128 (3.25) Dia. Side Mounting Holes

## **Contact Detail**

544-Wire Wrap .050x.025(1.27x0.64) - Tail LG=.750(19.05) .156 [3.96] Contact Spacing x .200 [5.08] Row Spacing





## **See Accompanying Page for:**

- **Bend Detail**
- **Mounting Options**

THIS IS A C.A.D. GENERATED DRAWING DO NOT MAKE MANUAL REVISIONS TO MASTER.



ISSUE NUMBER ORIGINAL



833 Series High Temp Card Edge Connector Part Number: 833-022-544-812



**EDAC INC** TORONTO, ONTARIO CANADA

THESE DRAWINGS AND SPECIFICATIONS ARE THE PROPERTY OF EDAC INC.,AND SHALL NOT BE REPRODUCED, OR COPIED OR USED AS THE BASIS FOR THE MANUFACTURE OR SALE OF APPARATUS WITHOUT WRITTEN PERMISSION.

| ACAD REFERENCE NO. | 833 ENG MASTER   |  |  |
|--------------------|------------------|--|--|
| DRAWN: J.LEE       | DATE: OCT. 14/09 |  |  |
| CHECKED:           | DATE:            |  |  |
| SCALE: NTS         | SHEET 1 OF 3     |  |  |
| DRAWING NUMBER     | ISSUE            |  |  |
| 833 Assembly       | 1