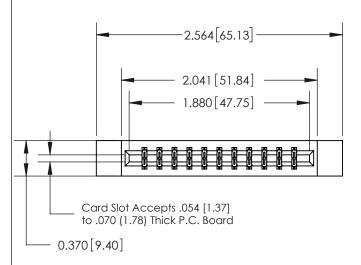

## **See Accompanying Page for:**

- **Bend Detail**
- **Mounting Options**

THIS IS A C.A.D. GENERATED DRAWING DO NOT MAKE MANUAL REVISIONS TO MASTER.

ISSUE NUMBER ORIGINAL

833 Series High Temp Card Edge Connector Part Number: 833-022-544-812