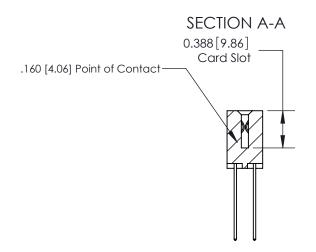

ORIGINAL (1)

ORIGINAL

| 833 Series High Temp Card Edge Connector<br>Contact Bend Detail |                                                                                                                                                                                                 | ACAD REFERENCE NO. | 833 ENG MASTER   |               |
|-----------------------------------------------------------------|-------------------------------------------------------------------------------------------------------------------------------------------------------------------------------------------------|--------------------|------------------|---------------|
|                                                                 |                                                                                                                                                                                                 | DRAWN: J.LEE       | DATE: OCT. 14/09 |               |
|                                                                 |                                                                                                                                                                                                 | CHECKED: DATE:     |                  |               |
| TORONTO, ONTARIO CANADA                                         | THESE DRAWINGS AND SPECIFICATIONS ARE THE PROPERTY OF EDAC INC.,AND SHALL NOT BE REPRODUCED,OR COPIED OR USED AS THE BASIS FOR THE MANUFACTURE OR SALE OF APPARATUS WITHOUT WRITTEN PERMISSION. | SCALE: NTS         | SHEET 2          | 2 <b>OF</b> 3 |
|                                                                 |                                                                                                                                                                                                 | DRAWING NUMBER     |                  | ISSUE         |
|                                                                 |                                                                                                                                                                                                 | 833 Assembly       |                  | 1             |