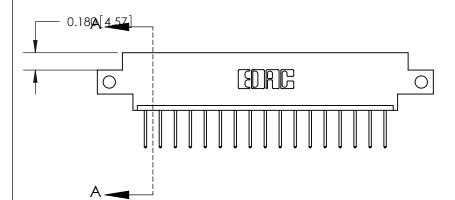

**Mounting Option** 

12-.128 (3.25) Dia. Side Mounting Holes

## **Contact Detail**

523-P.C. Tail .025 Sq.(0.64 Sq.) - Tail LG=.390(9.91)

.156 [3.96] Contact Spacing x .200 [5.08] Row Spacing

THIS IS A C.A.D. GENERATED DRAWING DO NOT MAKE MANUAL REVISIONS TO MASTER.