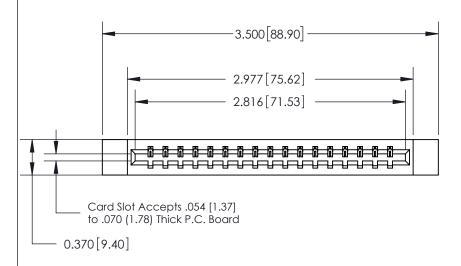

ISSUE NUMBER ORIGINAL

SECTION A-A 0.388 [9.86] Card Slot .160 [4.06] Point of Contact-

## **See Accompanying Page for:**

- **Bend Detail**
- **Mounting Options**

833 Series High Temp Card Edge Connector Part Number: 833-017-523-612

**EDAC INC** TORONTO, ONTARIO CANADA

THESE DRAWINGS AND SPECIFICATIONS ARE THE PROPERTY OF EDAC INC.,AND SHALL NOT BE REPRODUCED, OR COPIED OR USED AS THE BASIS FOR THE MANUFACTURE OR SALE OF APPARATUS WITHOUT WRITTEN PERMISSION.