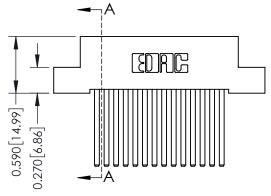

THIS IS A C.A.D. GENERATED DRAWING DO NOT MAKE MANUAL REVISIONS TO MASTER

ISSUE NUMBER

ORIGINAL

1

| 342 / 392 Card Edge Conne            | ACAD REFERENCE NO. 342 ENG MASTER                                                                                                                                                               |                         |         |        |  |
|--------------------------------------|-------------------------------------------------------------------------------------------------------------------------------------------------------------------------------------------------|-------------------------|---------|--------|--|
| Mounting Options                     | DRAWN: J.LEE                                                                                                                                                                                    | DATE: <b>OCT. 06/09</b> |         |        |  |
| Moorning Ophons                      |                                                                                                                                                                                                 | CHECKED:                | DATE:   |        |  |
| I I A II A III A TORONTO, ONTARIO    | THESE DRAWINGS AND SPECIFICATIONS ARE THE PROPERTY OF EDAC INC.,AND SHALL NOT BE REPRODUCED,OR COPIED OR USED AS THE BASIS FOR THE MANUFACTURE OR SALE OF APPARATUS WITHOUT WRITTEN PERMISSION. | SCALE: NTS              | SHEET : | 3 OF 3 |  |
|                                      |                                                                                                                                                                                                 | DRAWING NUMBER          | •       | ISSUE  |  |
| YOUR CONNECTION TO QUALITY & SERVICE |                                                                                                                                                                                                 | 342 Assembly            |         | 1      |  |