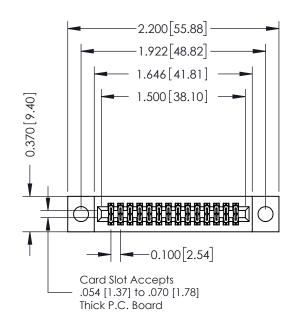

## **See Accompanying Pages for:**

- **Contact Bend Details**
- **Mounting Options**

DATE: OCT. 06/09

SHEET 1 OF 3

| 342 / 392 Card Edge Connector                                                                                                                  |                  |                                                                                                                                   | ACAD REFERENCE NO |             |  |
|------------------------------------------------------------------------------------------------------------------------------------------------|------------------|-----------------------------------------------------------------------------------------------------------------------------------|-------------------|-------------|--|
| Part Number: 392-028-544-204  EDAC INC TORONTO, ONTARIO CANADA  DRAWN: J.LEE CHECKED:  SCALE: NTS DRAWING NUMBER  OR USED AS THE BASIS FOR THE | J.LEE            |                                                                                                                                   |                   |             |  |
| Pan Number:                                                                                                                                    | 392-028-344-2    | 04                                                                                                                                | CHECKED:          |             |  |
| YOUR CONNECTION TO C                                                                                                                           |                  | ARE THE PROPERTY OF EDAC INC.AND SHALL NOT BE REPRODUCED, OR COPIED OR USED AS THE BASIS FOR THE MANUFACTURE OR SALE OF APPARATUS | SCALE:            | NTS         |  |
|                                                                                                                                                | TORONTO, ONTARIO |                                                                                                                                   | DRAWING           | NUMBER      |  |
|                                                                                                                                                | 07.11.11.107.1   |                                                                                                                                   | 3                 | 42 Assembly |  |