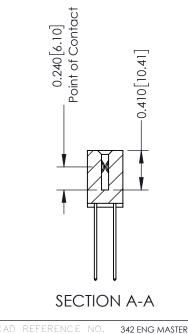

THIS IS A C.A.D. GENERATED DRAWING DO NOT MAKE MANUAL REVISIONS TO MASTER. ISSUE NUMBER

ORIGINAL

1

| 342 / 392 Series Card Edge Connector<br>Contact Bend Detail |                                                                                                                                                                                                 |          | ACAD REFERENCE NO. 342 ENG MASTER |                  |        |  |
|-------------------------------------------------------------|-------------------------------------------------------------------------------------------------------------------------------------------------------------------------------------------------|----------|-----------------------------------|------------------|--------|--|
|                                                             |                                                                                                                                                                                                 |          | J.LEE                             | DATE: OCT. 06/09 |        |  |
| Confact bend belaii                                         |                                                                                                                                                                                                 | CHECKED: |                                   | DATE:            |        |  |
| EDAC INC TORONTO, ONTARIO                                   | THESE DRAWINGS AND SPECIFICATIONS ARE THE PROPERTY OF EDAC INC.,AND SHALL NOT BE REPRODUCED,OR COPIED OR USED AS THE BASIS FOR THE MANUFACTURE OR SALE OF APPARATUS WITHOUT WRITTEN PERMISSION. | SCALE:   | NTS                               | SHEET :          | 2 OF 3 |  |
|                                                             |                                                                                                                                                                                                 | DRAWING  | NUMBER                            |                  | ISSUE  |  |
| YOUR CONNECTION TO QUALITY & SERVICE                        |                                                                                                                                                                                                 | 3        | 42 Assembly                       |                  | 1      |  |

**Mounting Option** 

04-.156 (3.96) Dia. Mounting Holes

**Contact Detail** 

THIS IS A C.A.D. GENERATED DRAWING 544-Wire Wrap .050x.025(1.27x0.64) - Tail LG=.760(19.30) DO NOT MAKE MANUAL REVISIONS TO MASTER. .100 [2.54] Contact Spacing x .200 [5.08] Row Spacing